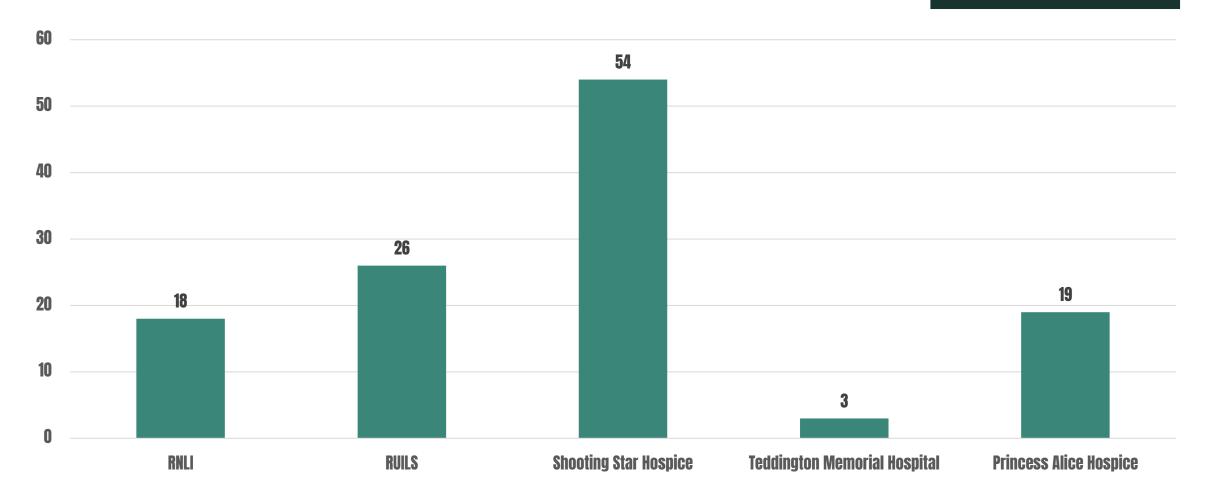

and Ranking**





## **Overall Service Rating and Ranking**



Data shown excludes non respondents



## **Overall Communication**



Weighted Average 3.7 v 3.34 (2022)



#### How often would you like to hear from us?

## How would you like to hear from us?





#### Did you read the first edition of TIDAL





#### Will you read future issues of TIDAL?





#### Have you downloaded The Lensbury Club app?



#### **Do you use The Lensbury Club app?**



### What do you think about The **Lensbury Club app?**



#### THE LENSBURY

**913 Respondents** 

# Which types of events would you be interested in?



### 675 Respondents

## Would you be interested in an annual discounted membership fee?





## Would you be interested in allowing dogs into the grounds?









**322 Respondents**