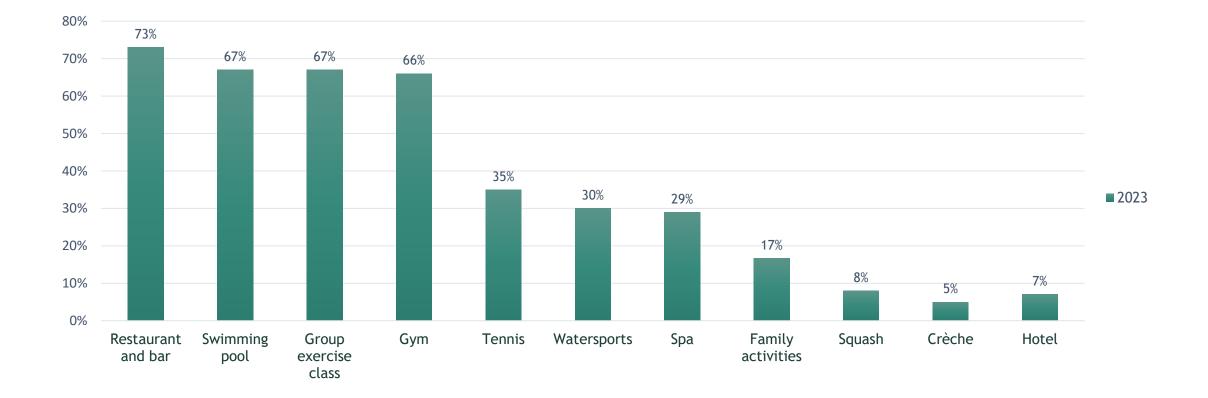

## THE LENSBURY

MEMBERS' SURVEY RESULTS SUMMARY 2023

## **Overall Satisfaction**





Not Satisfied Dissatisfied Average Satisfied Very Satisfied



## How Often Do You Visit The Lensbury?





## What Facilities Interest You?



## **Survey Result Comparison**







## **Overall Facilities Rating and Ranking**





## **Overall Offering Rating and Ranking**





## **Overall Service Rating and Ranking**



Data shown excludes non respondents



## **Overall Communication**



Weighted Average 3.7 v 3.34 (2022)



#### How often would you like to hear from us?

## How would you like to hear from us?





#### Did you read the first edition of TIDAL





#### Will you read future issues of TIDAL?





#### Have you downloaded The Lensbury Club app?



#### **Do you use The Lensbury Club app?**



### What do you think about The **Lensbury Club app?**



#### THE LENSBURY

**913 Respondents** 

# Which types of events would you be interested in?



### 675 Respondents

## Would you be interested in an annual disco