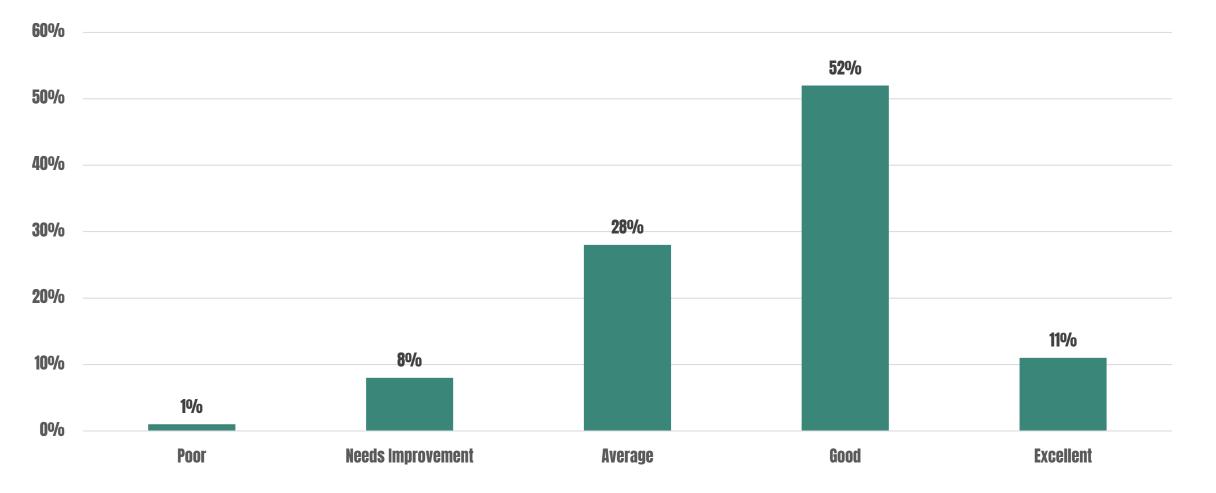

l Satisfaction**





Not Satisfied Dissatisfied Average Satisfied Very Satisfied



## How Often Do You Visit The Lensbury?





## What Facilities Interest You?



## **Survey Result Comparison**







## **Overall Facilities Rating and Ranking**





## **Overall Offering Rating and Ranking**





## **Overall Service Rating and Ranking**



Data shown excludes non respondents



## **Overall Communication**



Weighted Average 3.7 v 3.34 (2022)



#### How often would you like to hear from us?

## How would you like to hear from us?





#### Did you read the first edition of TIDAL





#### Will you read future issues of TIDAL?





#### Have you downloaded The Lensbury Club app?



#### **Do you use The Lensbury Club app?**



### What do you think about The **Lensbury Club app?**



#### THE LENSBURY

**913 Respondents** 

# Which types of events would you be interested in?



### 675 Respondents

## Would you be interested in an annual discounted membership fee?





## Would you be interested in allowing dogs into the grounds?









**322 Respondents**