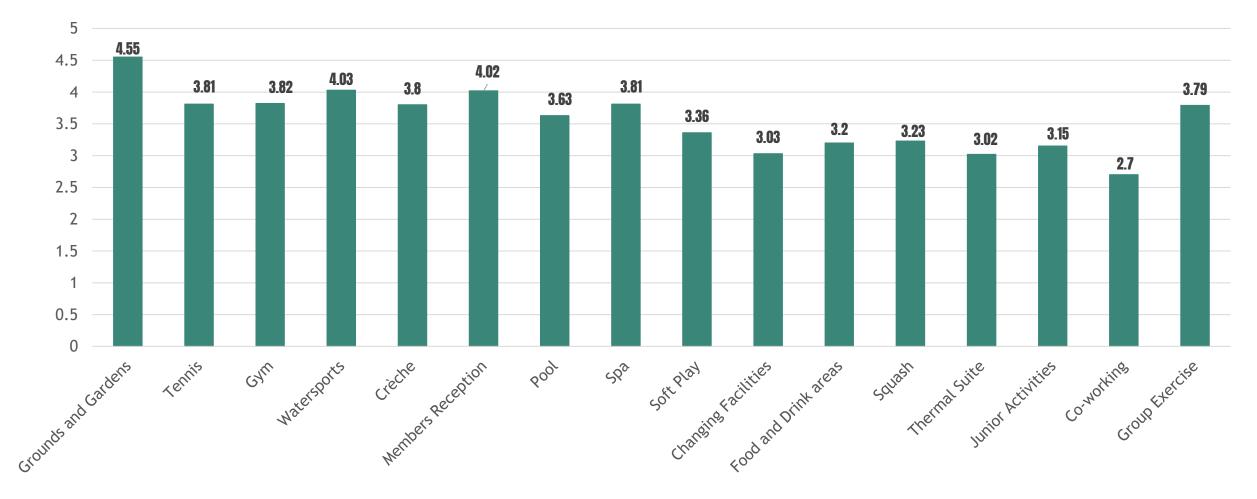

## THE LENSBURY

MEMBERS' SURVEY RESULTS SUMMARY 2023

## **Overall Satisfaction**





Not Satisfied Dissatisfied Average Satisfied Very Satisfied



## How Often Do You Visit The Lensbury?





## What Facilities Interest You?



## **Survey Result Comparison**







## **Overall Facilities Rating and Ranking**





## **Overall Offering Rating and Ranking**





## **Overall Service Rating and Ranking**



Data shown excludes non respondents



## **Overall Communication**



Weighted Average 3.7 v 3.34 (2022)



#### How often would you like to hear from us?

## How would you like to hear from us?





#### Did you read the first edition of TIDAL





#### Will you read future issues of TIDAL?





#### Have you downloaded The Lensbury Club app?



#### **Do you use The Lensbury Club app?**



### What do you think about The **Lensbury Club app?**



#### THE LENSBURY

**913 Respondents** 

# Which types of events would you be interested in?



### 675 Respondents

## Would you be interested in an annual discounted membership fee?





## Would you be interested in allowing dogs into the grounds