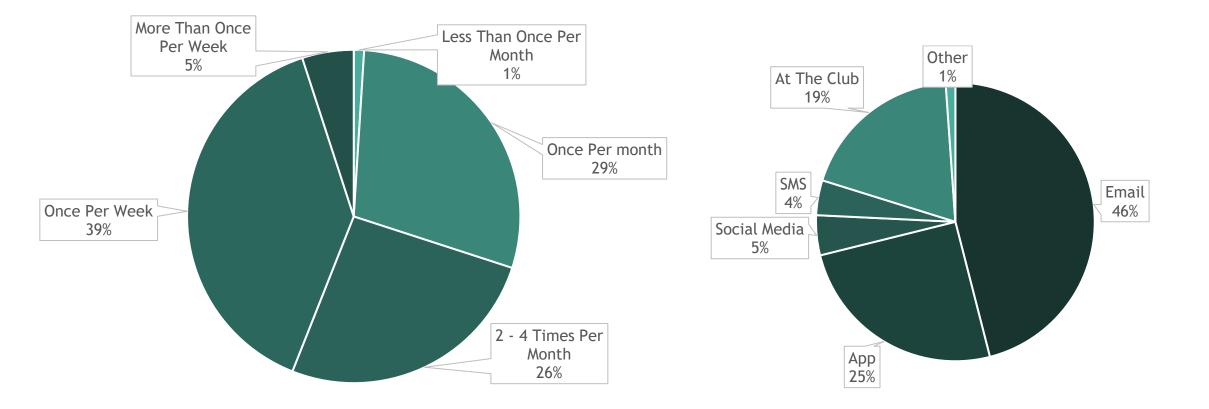

## THE LENSBURY

MEMBERS' SURVEY RESULTS SUMMARY 2023

## **Overall Satisfaction**





Not Satisfied Dissatisfied Average Satisfied Very Satisfied



## How Often Do You Visit The Lensbury?





## What Facilities Interest You?



## **Survey Result Comparison**







## **Overall Facilities Rating and Ranking**





## **Overall Offering Rating and Ranking**





## **Overall Service Rating and Ranking**



Data shown excludes non respondents



## **Overall Communication**



Weighted Average 3.7 v 3.34 (2022)



#### How often would you like to hear from us?

## How would you like to hear from us?





#### Did you read the first edition of TIDAL





#### Will you read future issues of TIDAL?





#### Have you downloaded The Lensbury Club app?



#### **Do you use The Lensbury Club app?**



### What do you think about The **Lensbury Club app?**



#### THE LENSBURY

**913 Respondents** 

# Which types of events would you be interested in?



### 675 Respondents

## Would you be interested in an annual discounted membership fee?





## Would you be interested in allowing dogs into the grounds?









**322 Respondents**