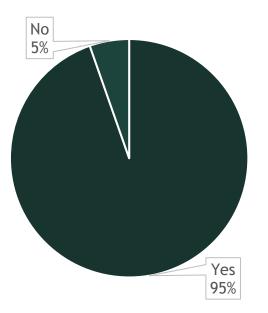

## THE LENSBURY

MEMBERS' SURVEY RESULTS SUMMARY 2023

## **Overall Satisfaction**





Not Satisfied Dissatisfied Average Satisfied Very Satisfied



## How Often Do You Visit The Lensbury?





## What Facilities Interest You?



## **Survey Result Comparison**







## **Overall Facilities Rating and Ranking**





## **Overall Offering Rating and Ranking**





## **Overall Service Rating and Ranking**



Data shown excludes non respondents



## **Overall Communication**



Weighted Average 3.7 v 3.34 (2022)



#### How often would you like to hear from us?

## How would you like to hear from us?





#### Did you read the first edition of TIDAL





#### Will you read future issues of TIDAL?





#### Have you downloaded The Lensbury Club app?



#### **Do you use The Lensbury Club app?**



### What do you think about The **Lensbury Club app?**



#### THE LENSBURY

**913 Respondents** 

# Which types of events would you be interested in?



### 675 Respondents

## Would you be interested in an annual discounted membership fee?





## Would you be interested in allowing dogs into the grounds?









**322 Respondents**