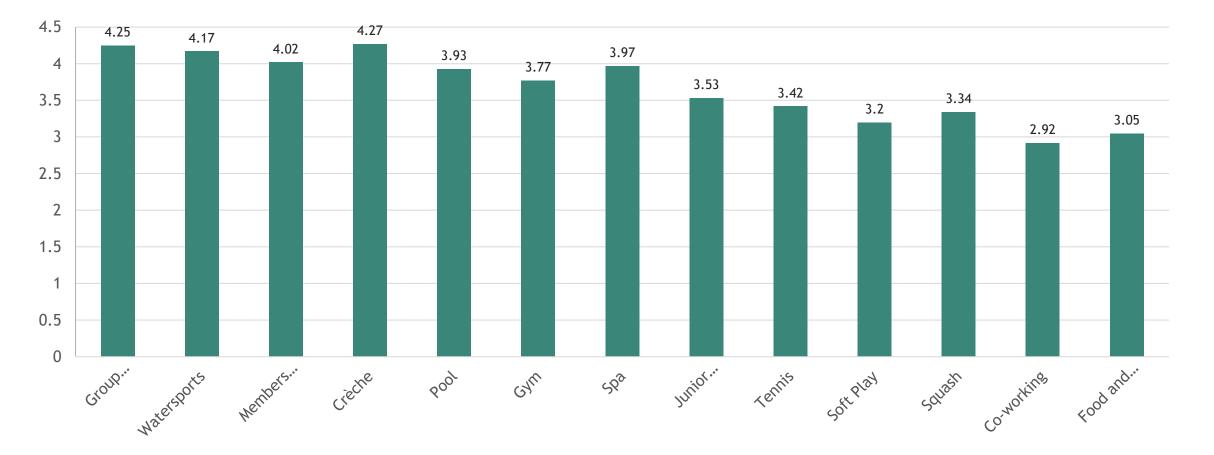

## THE LENSBURY

MEMBERS' SURVEY RESULTS SUMMARY 2023

## **Overall Satisfaction**





Not Satisfied Dissatisfied Average Satisfied Very Satisfied



## How Often Do You Visit The Lensbury?





## What Facilities Interest You?



## **Survey Result Comparison**







## **Overall Facilities Rating and Ranking**





## **Overall Offering Rating and Ranking**





## **Overall Service Rating and Ranking**



Data shown excludes non respondents



## **Overall Communication**



Weighted Average 3.7 v 3.34 (2022)



#### How often would you like to hear from us?

## How would you like to hear from us?





#### Did you read the first edition of TIDAL





#### Will you read future issues of TIDAL?





#### Have you downloaded The Lensbury Club app?



#### **Do you use The Lensbury Club app?**



### What do you think about The **Lensbury Club app?**



#### THE LENSBURY

**913 Respondents** 

# Which types of events would you be interested in?



### 675 Respondents

## Would you be interested in an annual discounted membership fee?





## Would you be interested in allowing dogs into the grounds?









**322 Respondents**