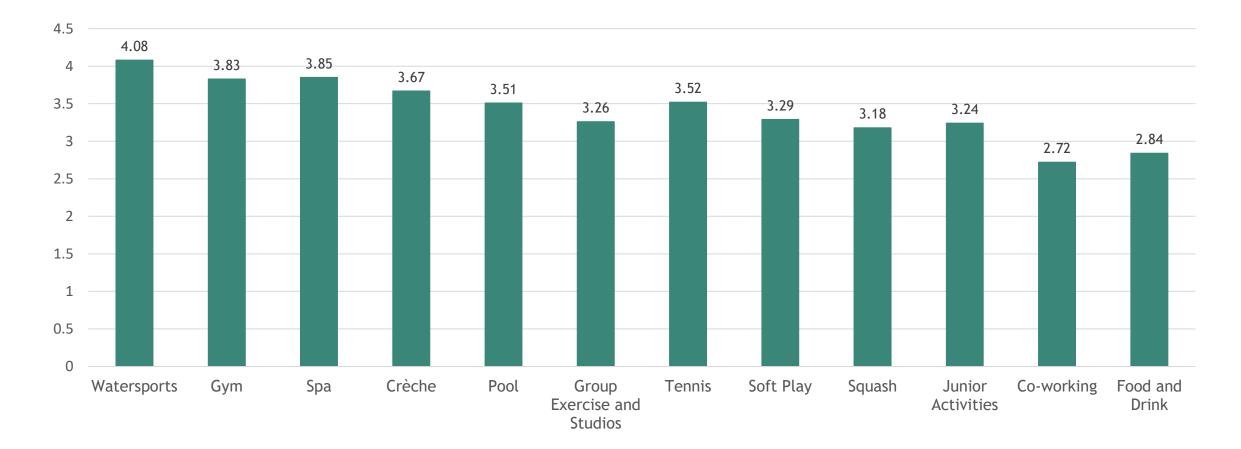

## THE LENSBURY

MEMBERS' SURVEY RESULTS SUMMARY 2023

## **Overall Satisfaction**





Not Satisfied Dissatisfied Average Satisfied Very Satisfied



## How Often Do You Visit The Lensbury?





## What Facilities Interest You?



## **Survey Result Comparison**







## **Overall Facilities Rating and Ranking**





## **Overall Offering Rating and Ranking**





## **Overall Service Rating and Ranking**



Data shown excludes non respondents



## **Overall Communication**



Weighted Average 3.7 v 3.34 (2022)



#### How often would you like to hear from us?

## How would you like to hear from us?





#### Did you read the first edition of TIDAL





#### Will you read future issues of TIDAL?





#### Have you downloaded The Lensbury Club app?



#### **Do you use The Lensbury Club app?**



### What do you think about The **Lensbury Club app?**



#### THE LENSBURY

**913 Respondents** 

# Which types of events would you be interested in?



### 675 Respondents

## Would you be interested in an annual discounted membership fee?





## Would you be interested in allowing dogs into the grounds?









**322 Respondents**