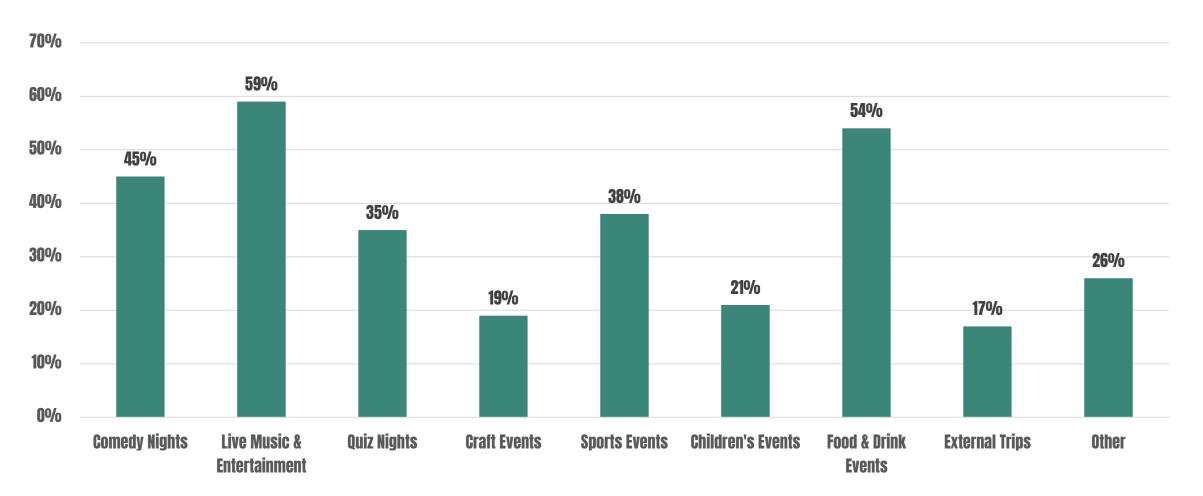

n Do You Visit The Lensbury?





## What Facilities Interest You?



## **Survey Result Comparison**







## **Overall Facilities Rating and Ranking**





## **Overall Offering Rating and Ranking**





## **Overall Service Rating and Ranking**



Data shown excludes non respondents



## **Overall Communication**



Weighted Average 3.7 v 3.34 (2022)



#### How often would you like to hear from us?

## How would you like to hear from us?





#### Did you read the first edition of TIDAL





#### Will you read future issues of TIDAL?





#### Have you downloaded The Lensbury Club app?



#### **Do you use The Lensbury Club app?**



### What do you think about The **Lensbury Club app?**



#### THE LENSBURY

**913 Respondents** 

# Which types of events would you be interested in?



### 675 Respondents

## Would you be interested in an annual discounted membership fee?





## Would you be interested in allowing dogs into the grounds?









**322 Respondents**