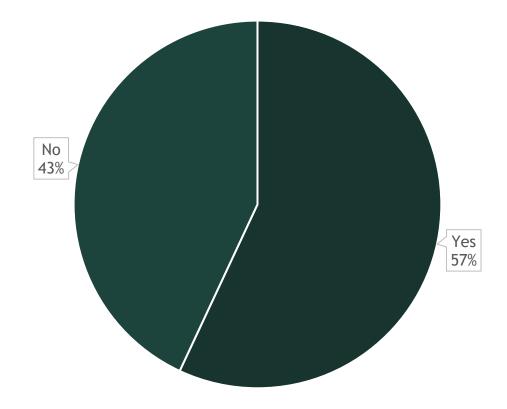

## THE LENSBURY

MEMBERS' SURVEY RESULTS SUMMARY 2023

## **Overall Satisfaction**





Not Satisfied Dissatisfied Average Satisfied Very Satisfied



## How Often Do You Visit The Lensbury?





## What Facilities Interest You?



## **Survey Result Comparison**







## **Overall Facilities Rating and Ranking**





## **Overall Offering Rating and Ranking**





## **Overall Service Rating and Ranking**



Data shown excludes non respondents



## **Overall Communication**



Weighted Average 3.7 v 3.34 (2022)



#### How often would you like to hear from us?

## How would you like to hear from us?





#### Did you read the first edition of TIDAL





#### Will you read future issues of TIDAL?





#### Have you downloaded The Lensbury Club app?



#### **Do you use The Lensbury Club app?**



### What do you think about The **Lensbury Club app?**



#### THE LENSBURY

**913 Respondents** 

# Which types of events would you be interested in?



### 675 Respondents

## Would you be interested in an annual discounted membership fee?





## Would you be interested in allowing dogs into the grounds?









**322 Respondents**