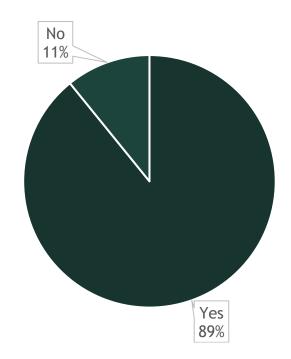

ENSBURY

MEMBERS' SURVEY RESULTS SUMMARY 2023

## **Overall Satisfaction**





Not Satisfied Dissatisfied Average Satisfied Very Satisfied



## How Often Do You Visit The Lensbury?





## What Facilities Interest You?



## **Survey Result Comparison**







## **Overall Facilities Rating and Ranking**





## **Overall Offering Rating and Ranking**





## **Overall Service Rating and Ranking**



Data shown excludes non respondents



## **Overall Communication**



Weighted Average 3.7 v 3.34 (2022)



#### How often would you like to hear from us?

## How would you like to hear from us?





#### Did you read the first edition of TIDAL





#### Will you read future issues of TIDAL?





#### Have you downloaded The Lensbury Club app?



#### **Do you use The Lensbury Club app?**



### What do you think about The **Lensbury Club app?**



#### THE LENSBURY

**913 Respondents** 

# Which types of events would you be interested in?



### 675 Respondents

## Would you be interested in an annual discounted membership fee?





## Would you be interested in allowing dogs into the grounds?









**322 Respondents**