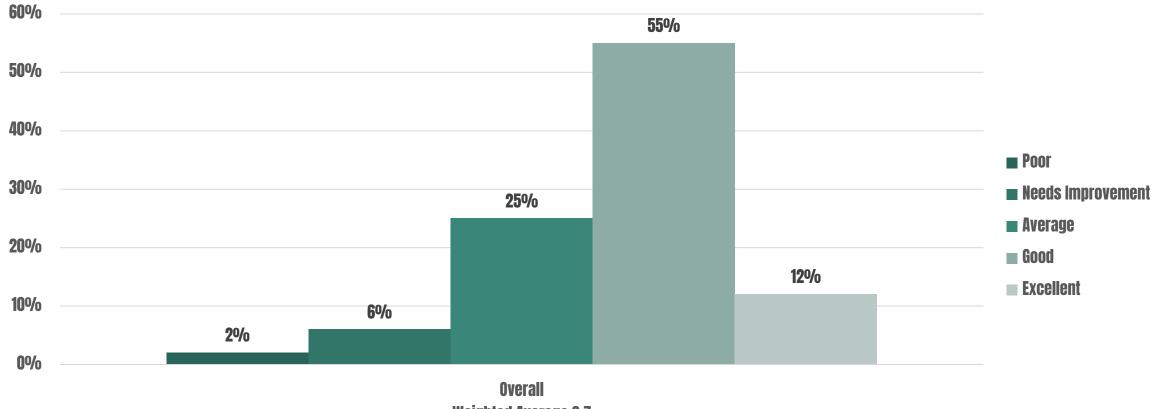

## THE LENSBURY

MEMBERS' SURVEY RESULTS SUMMARY 2023

## **Overall Satisfaction**





Not Satisfied Dissatisfied Average Satisfied Very Satisfied



## How Often Do You Visit The Lensbury?





## What Facilities Interest You?



## **Survey Result Comparison**







## **Overall Facilities Rating and Ranking**





## **Overall Offering Rating and Ranking**





## **Overall Service Rating and Ranking**



Data shown excludes non respondents



## **Overall Communication**



Weighted Average 3.7 v 3.34 (2022)



#### How often would you like to hear from us?

## How would you like to hear from us?





#### Did you read the first edition of TIDAL





#### Will you read future issues of TIDAL?





#### Have you downloaded The Lensbury Club app?



#### **Do you use The Lensbury Club app?**



### What do you think about The **Lensbury Club app?**



#### THE LENSBURY

**913 Respondents** 

# Which types of events would you be interested in?



### 675 Respondents

## Would you be interested in an annual discounted membership fee?





## Would you be interested in allowing dogs into the grounds?









**322 Respondents**