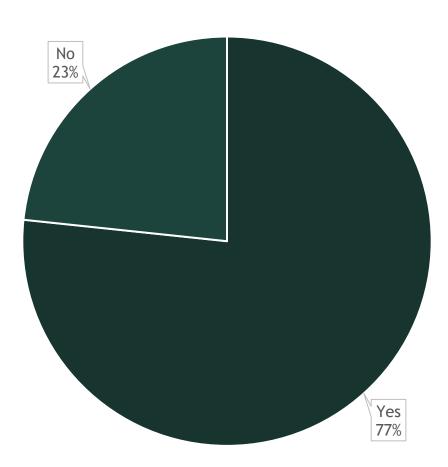

arison**







## **Overall Facilities Rating and Ranking**





## **Overall Offering Rating and Ranking**





## **Overall Service Rating and Ranking**



Data shown excludes non respondents



## **Overall Communication**



Weighted Average 3.7 v 3.34 (2022)



#### How often would you like to hear from us?

## How would you like to hear from us?





#### Did you read the first edition of TIDAL





#### Will you read future issues of TIDAL?





#### Have you downloaded The Lensbury Club app?



#### **Do you use The Lensbury Club app?**



### What do you think about The **Lensbury Club app?**



#### THE LENSBURY

**913 Respondents** 

# Which types of events would you be interested in?



### 675 Respondents

## Would you be interested in an annual discounted membership fee?





## Would you be interested in allowing dogs into the grounds?









**322 Respondents**