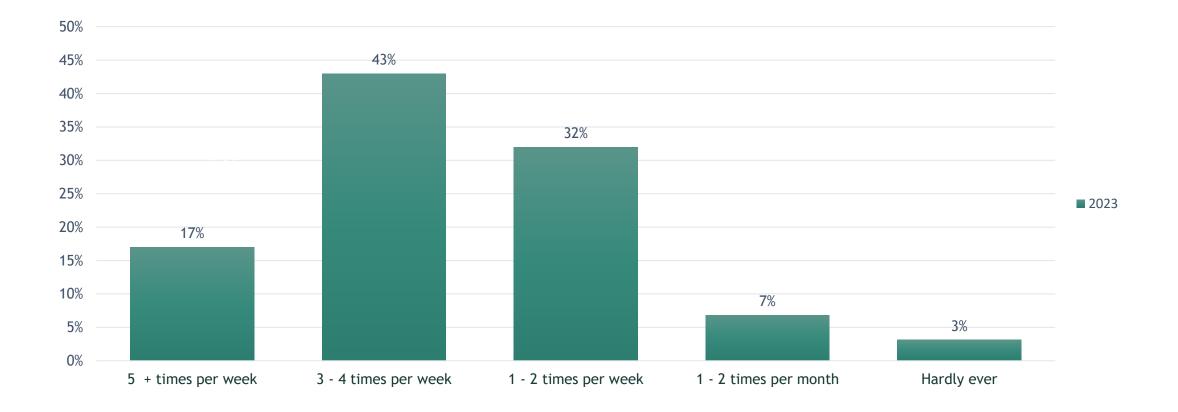

## THE LENSBURY

MEMBERS' SURVEY RESULTS SUMMARY 2023

## **Overall Satisfaction**





Not Satisfied Dissatisfied Average Satisfied Very Satisfied



## How Often Do You Visit The Lensbury?





## What Facilities Interest You?



## **Survey Result Comparison**







## **Overall Facilities Rating and Ranking**





## **Overall Offering Rating and Ranking**





## **Overall Service Rating and Ranking**



Data shown excludes non respondents



## **Overall Communication**



Weighted Average 3.7 v 3.34 (2022)



#### How often would you like to hear from us?

## How would you like to hear from us?





#### Did you read the first edition of TIDAL





#### Will you read future issues of TIDAL?





#### Have you downloaded The Lensbury Club app?



#### **Do you use The Lensbury Club app?**



### What do you think about The **Lensbury Club app?**



#### THE LENSBURY

**913 Respondents** 

# Which types of events would you be interested in?



### 675 Respondents

## Woul