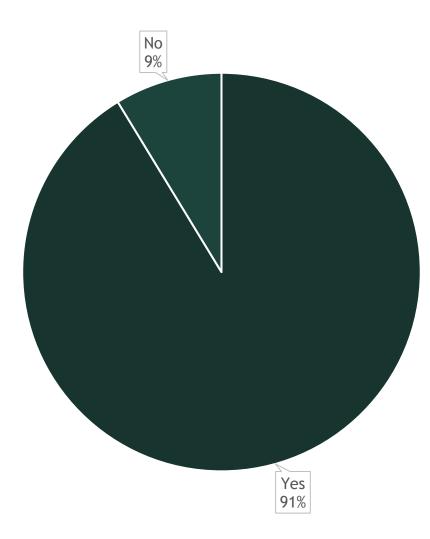

## THE LENSBURY

MEMBERS' SURVEY RESULTS SUMMARY 2023

## **Overall Satisfaction**





Not Satisfied Dissatisfied Average Satisfied Very Satisfied



## How Often Do You Visit The Lensbury?





## What Facilities Interest You?



## **Survey Result Comparison**







## **Overall Facilities Rating and Ranking**





## **Overall Offering Rating and Ranking**





## **Overall Service Rating and Ranking**



Data shown excludes non respondents



## **Overall Communication**



Weighted Average 3.7 v 3.34 (2022)



#### How often would you like to hear from us?

## How would you like to hear from us?





#### Did you read the first edition of TIDAL





#### Will you read future issues of TIDAL?





#### Have you downloaded The Lensbury Club app?



#### **Do you use The Lensbury Club app?**



### What do you think about The **Lensbury Club app?**



#### THE LENSBURY

**913 Respondents** 

# Which types of events would you be interested in?



### 675 Respondents

## Would you be interested in an annual discounted membership fee?





## Would you be interested in allowing dogs into the grounds?









**322 Respondents**