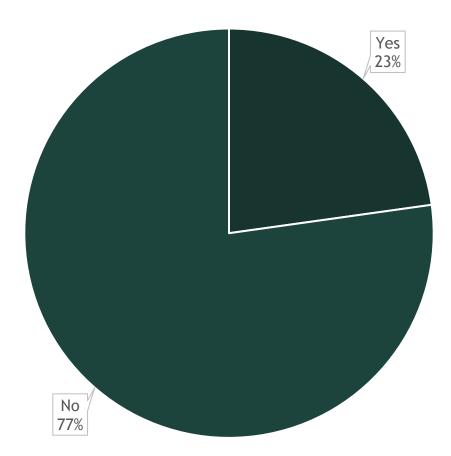

## Would you be interested in allowing dogs into the grounds?

**322 Respondents** 