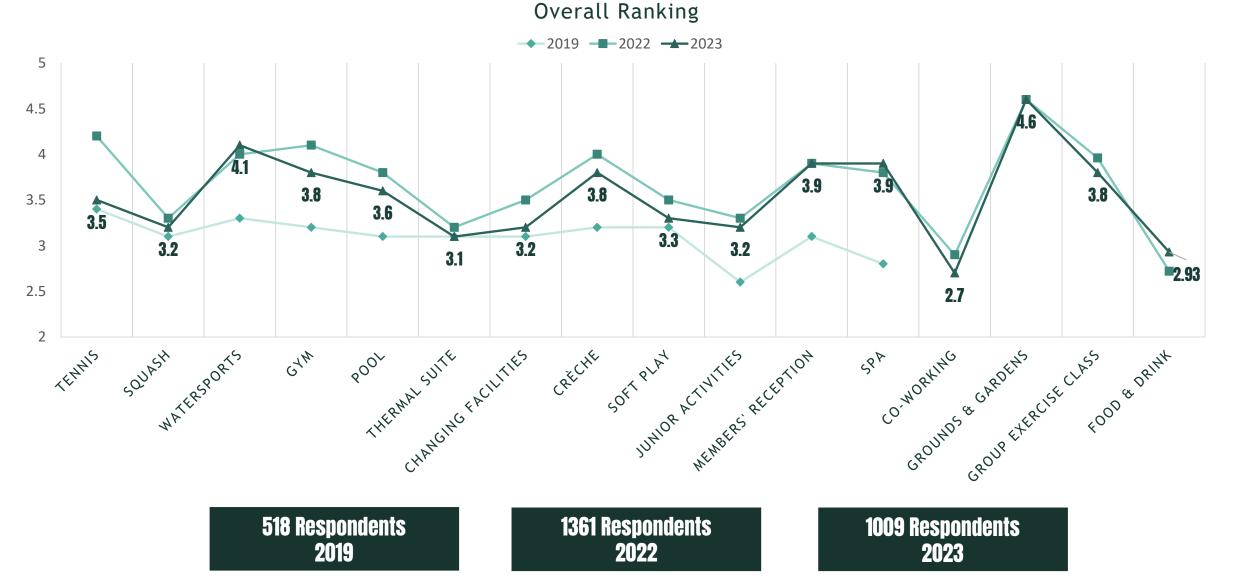

## THE LENSBURY

MEMBERS' SURVEY RESULTS SUMMARY 2023

## **Overall Satisfaction**





Not Satisfied Dissatisfied Average Satisfied Very Satisfied



## How Often Do You Visit The Lensbury?





## What Facilities Interest You?



## **Survey Result Comparison**







## **Overall Facilities Rating and Ranking**





## **Overall Offering Rating and Ranking**





## **Overall Service Rating and Ranking**



Data shown excludes non respondents



## **Overall Communication**



Weighted Average 3.7 v 3.34 (2022)



#### How often would you like to hear from us?

## How would you like to hear from us?





#### Did you read the first edition of TIDAL





#### Will you read future issues of TIDAL?





#### Have you downloaded The Lensbury Club app?



#### **Do you use The Lensbury Club app?**



### What do you think about The **Lensbury Club app?**



#### THE LENSBURY

**913 Respondents** 

# Which types of events would you be interested in?



### 675 Respondents

## Would you be interested in an annual discounted membership fee?





## Would