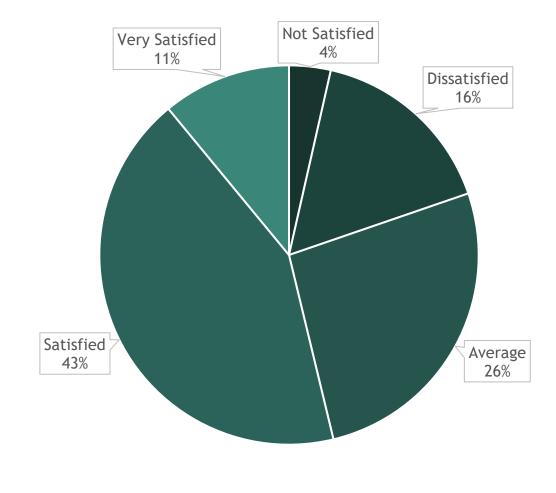

## **Overall Satisfaction**

Not Satisfied Dissatisfied Average Satisfied Very Satisfied