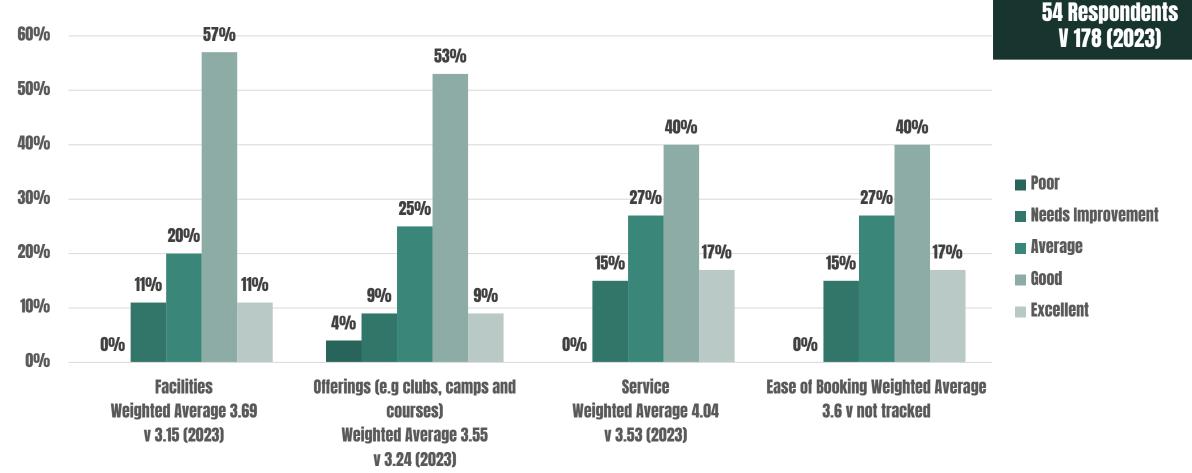

## **Dunbar Feedback**

554 Respondents

## Restaurant, Bar and Terrace Facilities Feedback

THE LENSBURY

**528** Respondents