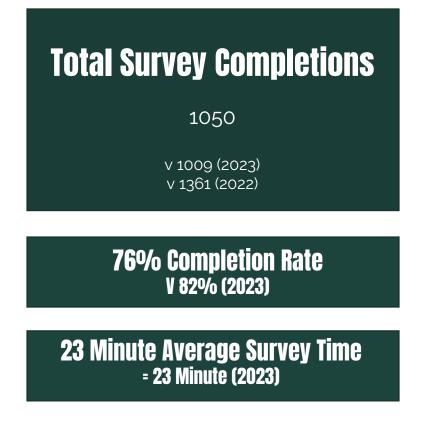

# THE LENSBURY

MEMBERS' SURVEY 2024











## The Lensbury Members' Survey 2024

Overview





#### **Overall Satisfaction**



2024

## The Lensbury Members' Survey 2024

Overview

#### **Membership Response on Behalf of:**



Age Range



# How Often Do You Visit The Lensbury?

1032 Respondents v 996(2023)





## What Facilities Interest You?

1032 Respondents v 996 (2023)



Data shown excludes non respondents

# **Overall Satisfaction**





878 Respondents

3.48 Weighted Average

## **Survey Result Comparison**







## **Overall Facilities Rating and Ranking Yoy**





## **Overall Offering Rating and Ranking Yoy**





## **Overall Service Rating and Ranking Yoy**



Data shown excludes non respondents



### **AREA SPECIFIC**

#### FEEDBACK









# Tennis Feedback

485 Respondents v 472 (2023)



3.76



## Squash Feedback

117 Respondents V 134 (2023)





947 Resp