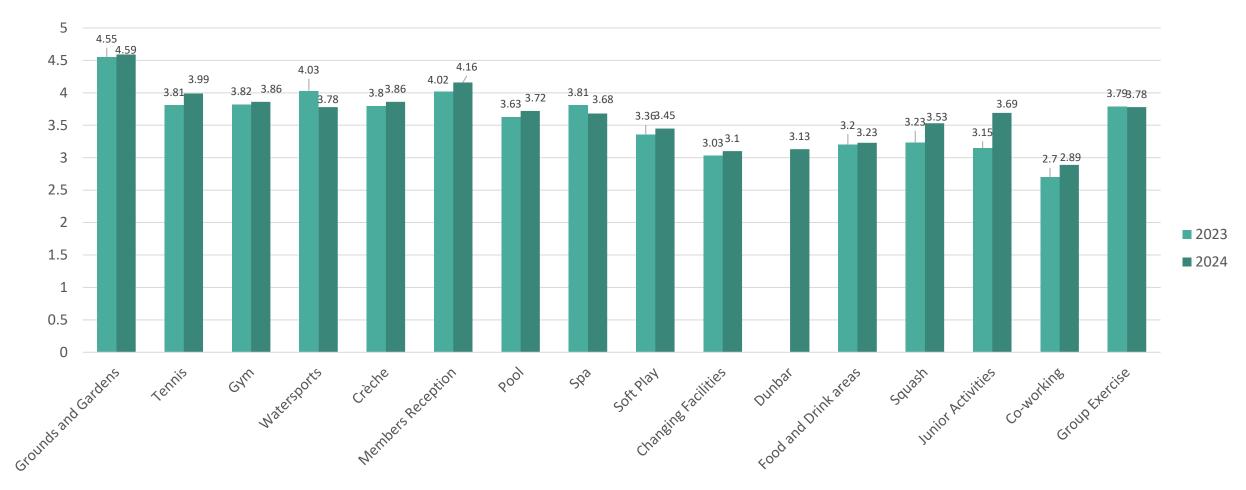

# THE LENSBURY

MEMBERS' SURVEY 2024











## The Lensbury Members' Survey 2024

Overview





#### **Overall Satisfaction**



2024

## The Lensbury Members' Survey 2024

Overview

#### **Membership Response on Behalf of:**



Age Range



# How Often Do You Visit The Lensbury?

1032 Respondents v 996(2023)





## What Facilities Interest You?

1032 Respondents v 996 (2023)



Data shown excludes non respondents

# **Overall Satisfaction**





878 Respondents

3.48 Weighted Average

## **Survey Result Comparison**







## **Overall Facilities Rating and Ranking Yoy**





## **Overall Offering Rating and Ranking Yoy**





## **Overall Service Rating and Ranking Yoy**



Data shown excludes non respondents



### **AREA SPECIFIC**

#### FEEDBACK









# Tennis Feedback

485 Respondents v 472 (2023)



3.76



## Squash Feedback

117 Respondents V 134 (2023)





947 Respondents V 504 (2023)

## Watersports Feedback





## **Gym Feedback**

795 Respondents V 775 (2023)





# **Group Exercise Class Feedback**

747 Respondents V 737 (2023)



3.83



# **Group Exercise Class Specific Feedback**



3.84

## **Pool Feedback**



778 Respondents V 786 (2023)





# **Changing Facilities Feedback**



#### Total Average of 3.22

THE LENSBURY



# **Crèche Feedback**





## Soft Play Feedback





## **Junior Activities Feedback**





## **Members' Recep