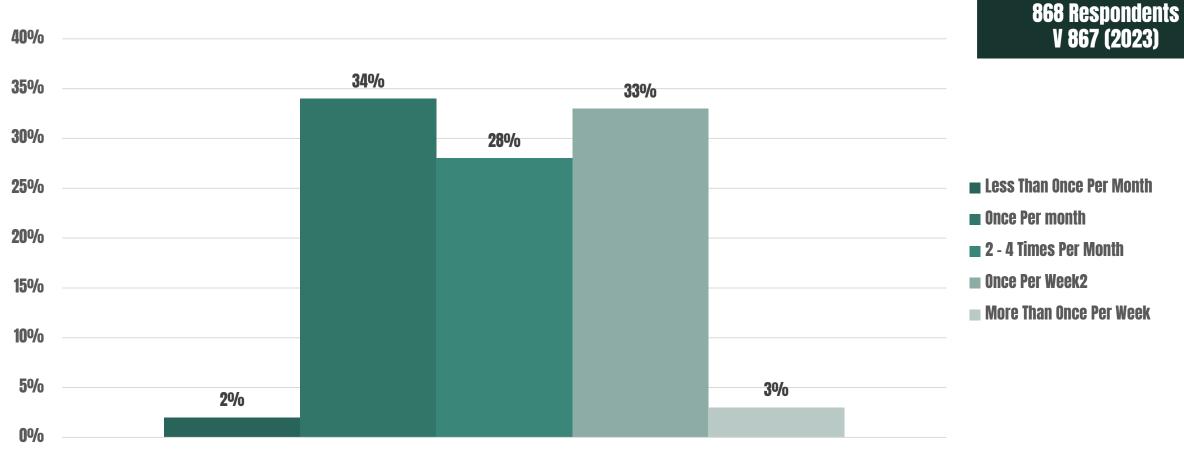

# How Often Do You Visit The Lensbury?

1032 Respondents v 996(2023)

## How often would you like to hear from us

How Often Would You Like To Hear From Us

#### How often would you like to hear from us?