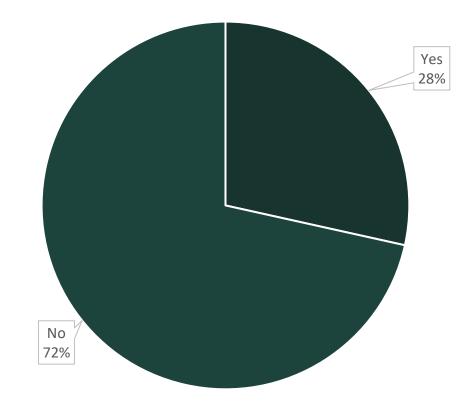

unbar Feedback**

554 Respondents



## Restaurant, Bar and Terrace Facilities Feedback



THE LENSBURY

**528** Respondents



### COMMUNICATION







Weighted Average 3.71 v 3.7 (2023)





## How often would you like to hear from us



How Often Would You Like To Hear From Us



#### How often would you like to hear from us?

## How would you like to hear from us?







#### **Do you read TIDAL?**



897 Respondents



398 Respondents

#### Please rate TIDAL for the following areas





### Will you read future issues of TIDAL?







#### Have you downloaded The Lensbury Club app?





#### Have you downloaded The Lensbury Club app?



Do you use The Lensbury Club app?



# What do you think about The Lensbury Club app?







# WEBSITE





### **Do you use The Lensbury website?**



## How do you find The Lensbury website for ease of use & content?



#### THE LENSBURY 799 Respondents







# Have you attended our Member Events this year?







# Please provide your views on Member Events





# Which types of events would you be interested in?

THE LENSBURY





# MEMBERSHIP



# Would you be interested in joining the following interest groups





# Thinking about membership overall, how would you rate the following?





# Likely to recommend The Lensbury Club







## **Charity of the Year recommendations**



# Thank You

The Lensbury