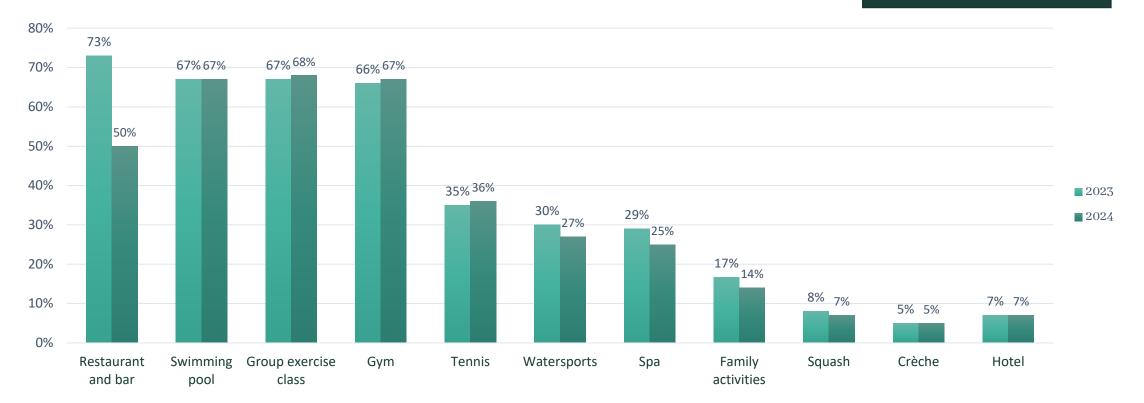

## What Facilities Interest You?

1032 Respondents v 996 (2023)

Data shown excludes non respondents