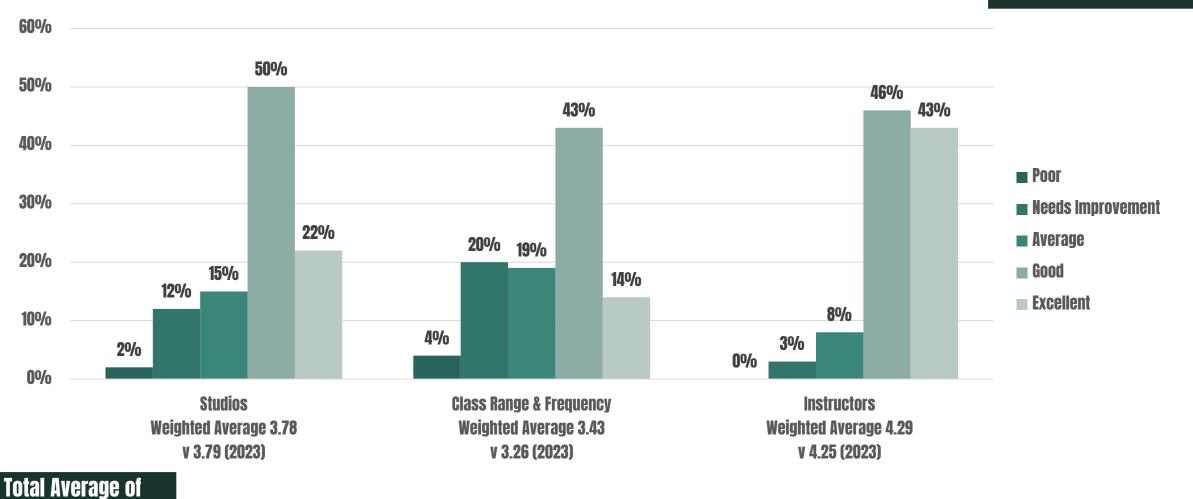

## **Gym Feedback**

795 Respondents V 775 (2023)

# **Group Exercise Class Feedback**

747 Respondents V 737 (2023)

3.83