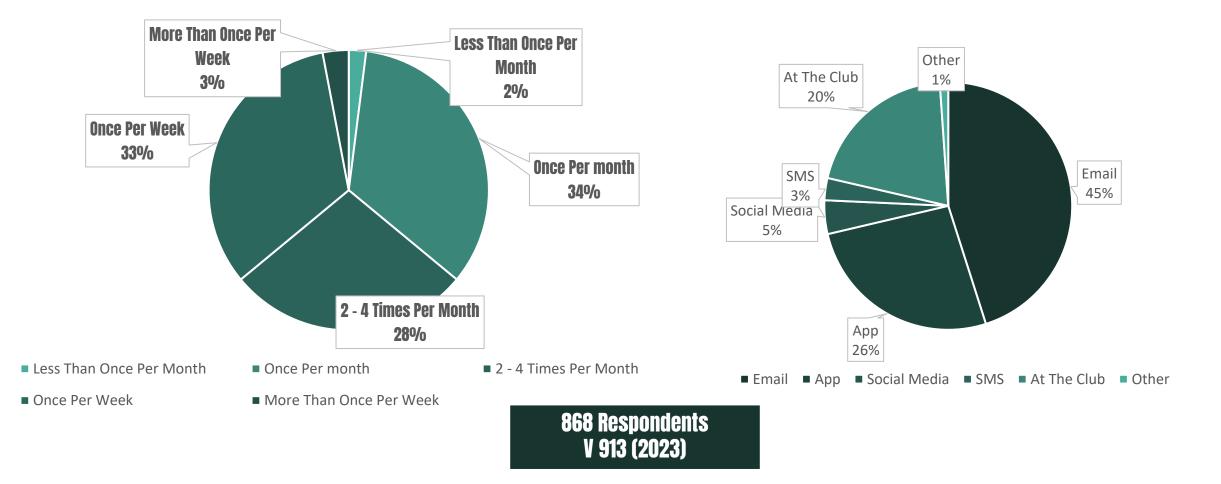

## How often would you like to hear from us

How Often Would You Like To Hear From Us

#### How often would you like to hear from us?

## How would you like to hear from us?