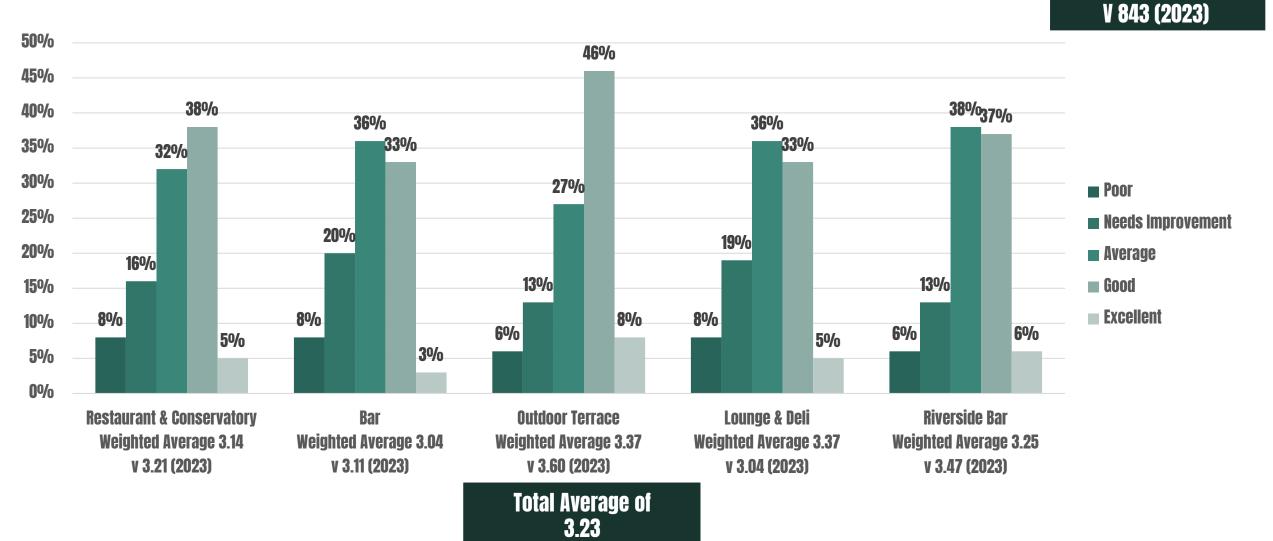

## Restaurant, Bar and Terrace Facilities Feedback

THE LENSBURY

**528** Respondents