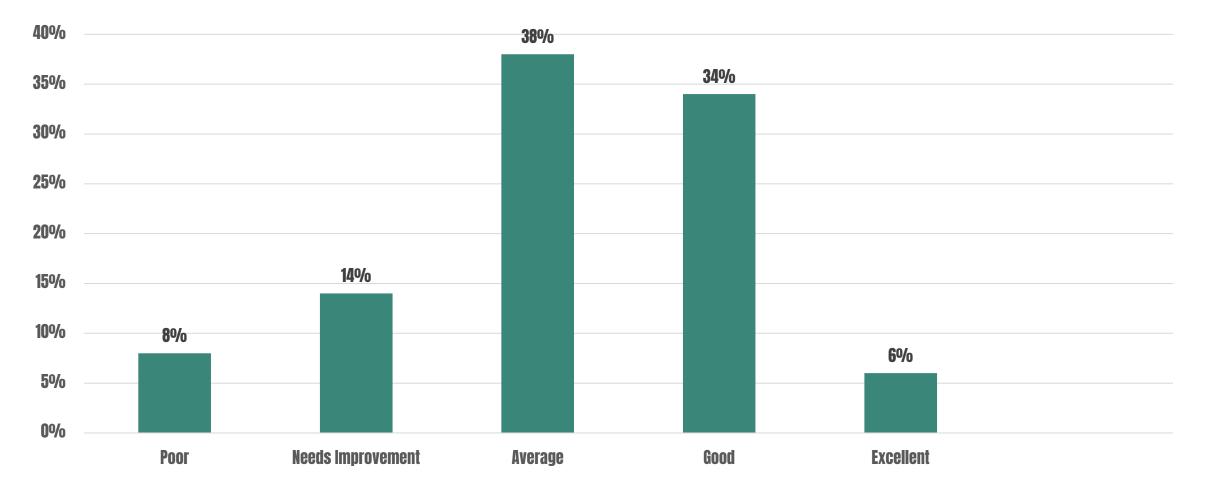

cilities Feedback



THE LENSBURY

**528** Respondents



### COMMUNICATION







Weighted Average 3.71 v 3.7 (2023)





## How often would you like to hear from us



How Often Would You Like To Hear From Us



#### How often would you like to hear from us?

## How would you like to hear from us?







#### **Do you read TIDAL?**



897 Respondents



398 Respondents

#### Please rate TIDAL for the following areas





### Will you read future issues of TIDAL?







#### Have you downloaded The Lensbury Club app?





#### Have you downloaded The Lensbury Club app?



Do you use The Lensbury Club app?



# What do you think about The Lensbury Club app?







# WEBSITE





### **Do you use The Lensbury website?**



## How do you find The Lensbury website for ease of use & content?



#### THE LENSBURY 799 Respondents







# Have you attended our Member Events this year?







# Please provide your views on Member Events





# Which types of events would you be interested in?

THE LENSBURY





# MEMBERSHIP



# Would you be interested in joining the following interest groups





# Thinking about membership overall, how would you rate the following?





# Likely to recommend The Lensbury Club







## **Charity of the Year recommendations**



# Thank You

The Lensbury