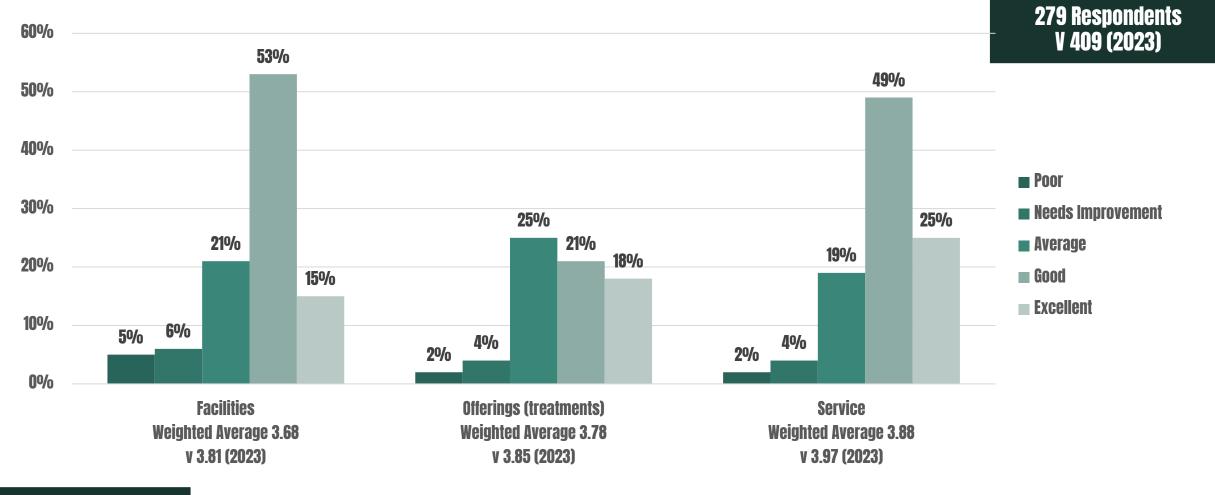

## Squash Feedback

117 Respondents V 134 (2023)

947 Respondents V 504 (2023)

## Watersports Feedback