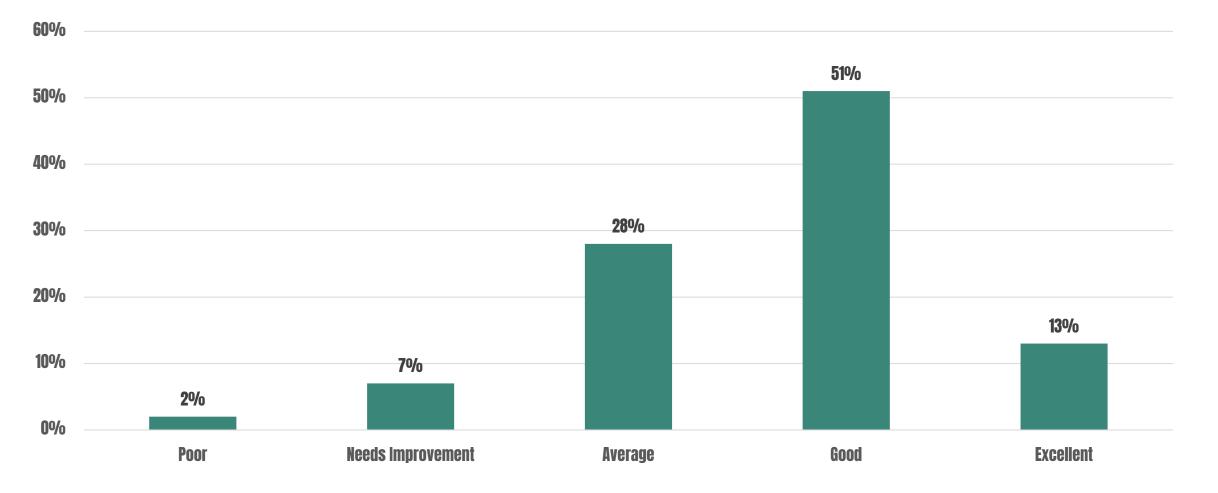

ardens Feedback**





## **Food & Drink Feedback**





## **Dunbar Feedback**

554 Respondents



## Restaurant, Bar and Terrace Facilities Feedback



THE LENSBURY

**528** Respondents



### COMMUNICATION







Weighted Average 3.71 v 3.7 (2023)





## How often would you like to hear from us



How Often Would You Like To Hear From Us



#### How often would you like to hear from us?

## How would you like to hear from us?







#### **Do you read TIDAL?**



897 Respondents



398 Respondents

#### Please rate TIDAL for the following areas





### Will you read future issues of TIDAL?







#### Have you downloaded The Lensbury Club app?





#### Have you downloaded The Lensbury Club app?



Do you use The Lensbury Club app?



# What do you think about The Lensbury Club app?







# WEBSITE





### **Do you use The Lensbury website?**



## How do you find The Lensbury website for ease of use & content?



#### THE LENSBURY 799 Respondents







# Have you attended our Member Events this year?







# Please provide your views on Member Events





# Which types of events would you be interested in?

THE LENSBURY





# MEMBERSHIP



# Would you be interested in joining the following interest groups





# Thinking about membership overall, how would you rate the following?





# Likely to recommend The Lensbury Club







## **Charity of the Year recommendations**



# Thank You

The Lensbury