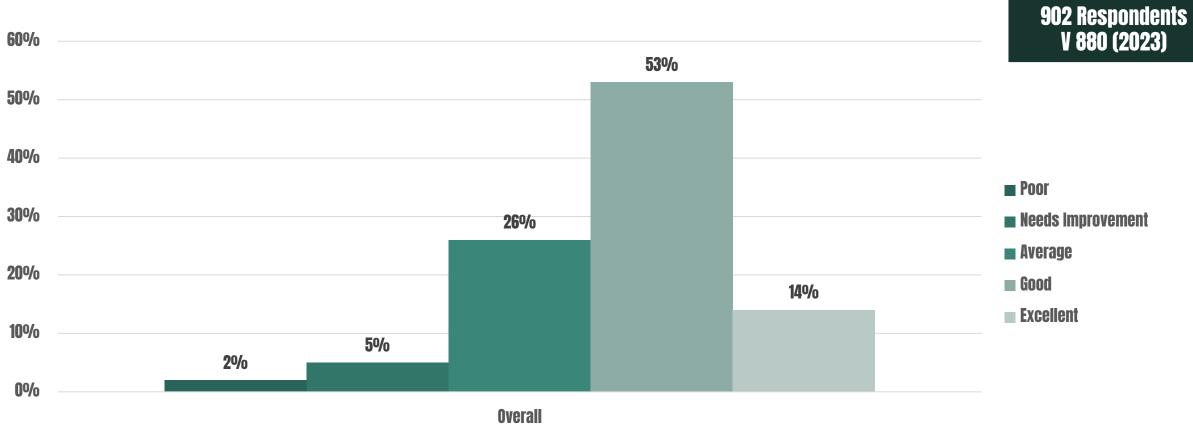

#### **Overall Satisfaction**

2024

# **Overall Satisfaction**

878 Respondents

3.48 Weighted Average