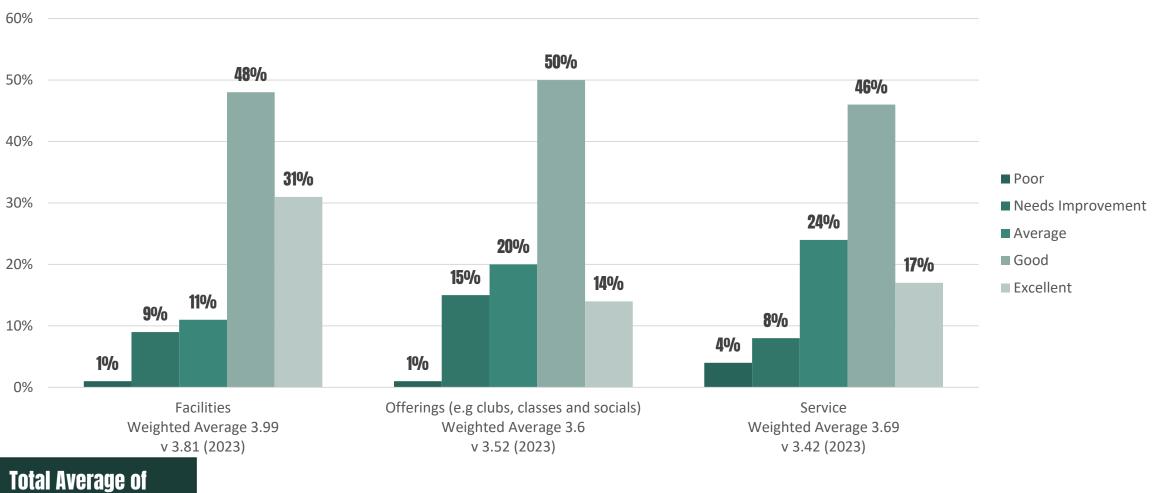

## **Overall Facilities Rating and Ranking Yoy**

## **Overall Offering Rating and Ranking Yoy**

## **Overall Service Rating and Ranking Yoy**

Data shown excludes non respondents