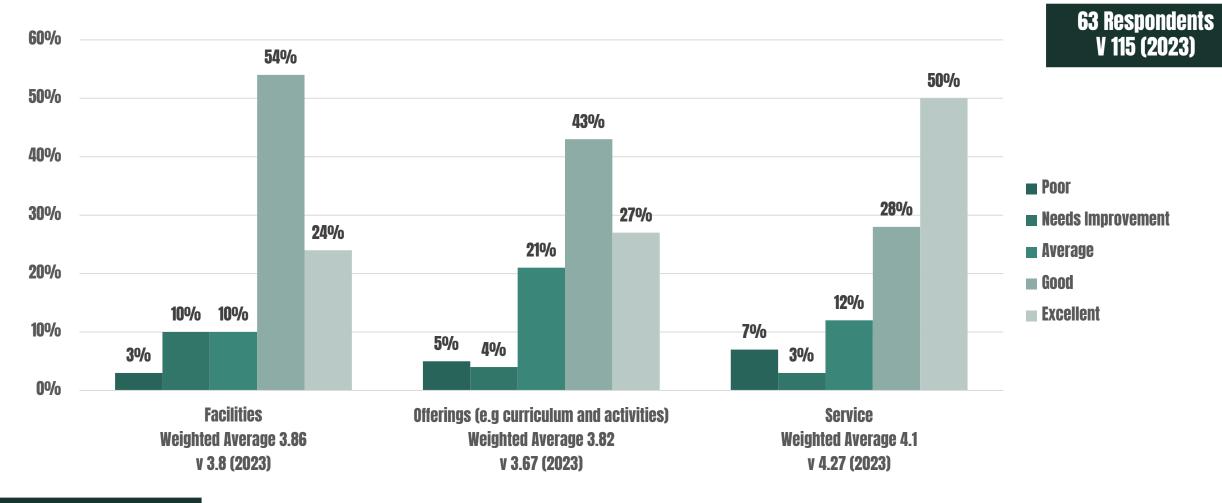

# **Crèche Feedback**

## Soft Play Feedback

## **Junior Activities Feedback**

## **Members' Reception Feedback**

## Spa Feedback

## **Co-working Feedback**

## **Grounds and Gardens Feedback**