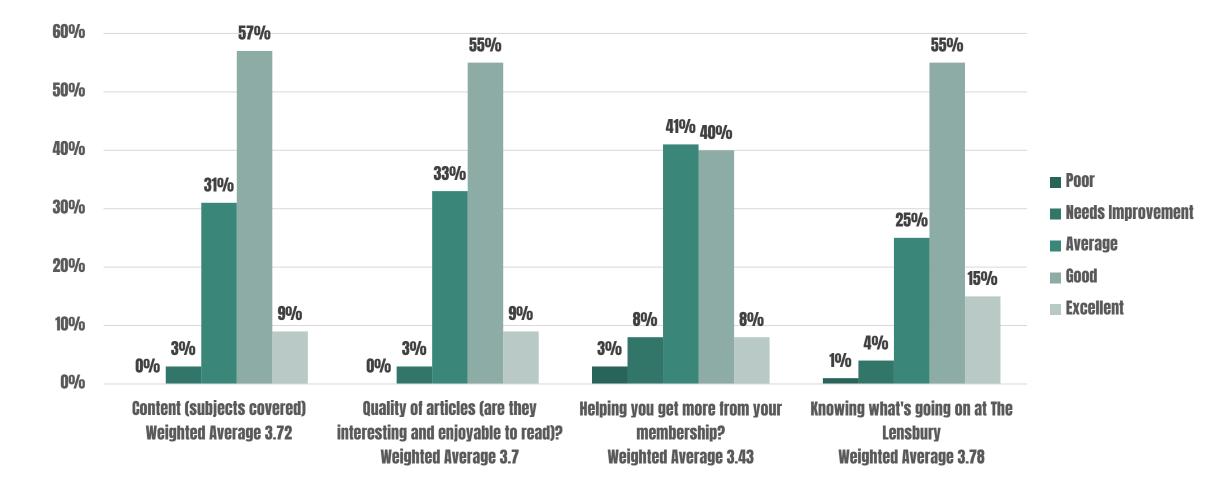

Total Average of 3.22

THE LENSBURY



# **Crèche Feedback**





## Soft Play Feedback





## **Junior Activities Feedback**





## **Members' Reception Feedback**





## Spa Feedback





## **Co-working Feedback**





## **Grounds and Gardens Feedback**





## **Food & Drink Feedback**





## **Dunbar Feedback**

554 Respondents



## Restaurant, Bar and Terrace Facilities Feedback



THE LENSBURY

**528** Respondents



### COMMUNICATION







Weighted Average 3.71 v 3.7 (2023)





## How often would you like to hear from us



How Often Would You Like To Hear From Us



#### How often would you like to hear from us?

## How would you like to hear from us?







#### **Do you read TIDAL?**



897 Respondents



398 Respondents

#### Please rate TIDAL for the following areas





### Will you read future issues of TIDAL?







#### Have you downloaded The Lensbury Club app?





#### Have you downloaded The Lensbury Club app?



Do you use The Lensbury Club app?



# What do you think about The Lensbury Club app?







# WEBSITE





### **Do you use The Lensbury website?**



## How do you find The Lensbury website for ease of use & content?



#### THE LENSBURY 799 Respondents







# Have you attended our Member Events this year?







# Please provide your views on Member Events





# Which types of events would you be interested in?

THE LENSBURY





# MEMBERSHIP



# Would you be interested in joining the following interest groups





# Thinking about membership overall, how would you rate the following?





# Likely to recommend The Lensbury Club