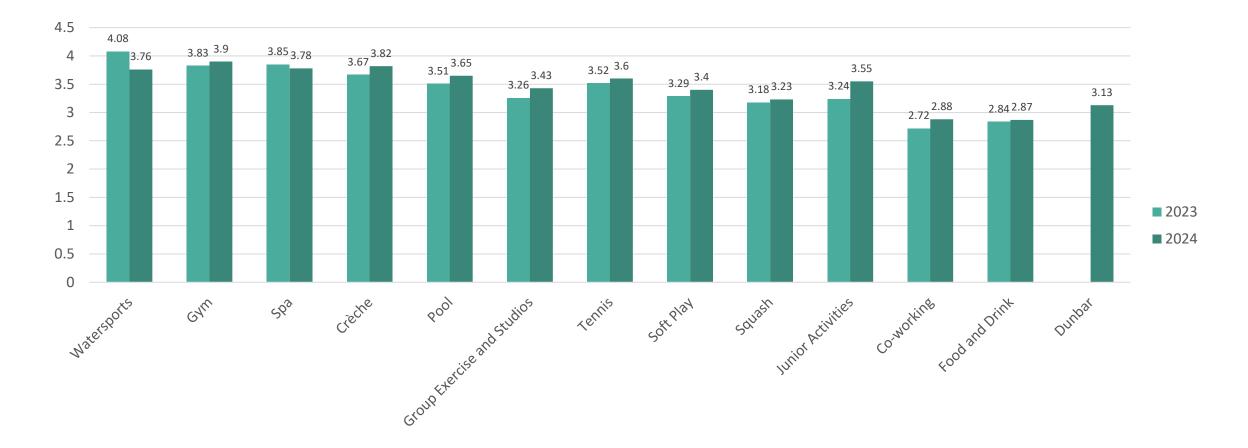

# THE LENSBURY

MEMBERS' SURVEY 2024











## The Lensbury Members' Survey 2024

Overview





#### **Overall Satisfaction**



2024

## The Lensbury Members' Survey 2024

Overview

#### **Membership Response on Behalf of:**



Age Range



# How Often Do You Visit The Lensbury?

1032 Respondents v 996(2023)





## What Facilities Interest You?

1032 Respondents v 996 (2023)



Data shown excludes non respondents

# **Overall Satisfaction**





878 Respondents

3.48 Weighted Average

## **Survey Result Comparison**







## **Overall Facilities Rating and Ranking Yoy**





## **Overall Offering Rating and Ranking Yoy**





## **Overall Service Rating and Ranking Yoy**



Data shown excludes non respondents



### **AREA SPECIFIC**

#### FEEDBACK









# Tennis Feedback

485 Respondents v 472 (2023)



3.76



## Squash Feedback

117 Respondents V 134 (2023)





947 Respondents V 504 (2023)

## Watersports Feedback





## **Gym Feedback**

795 Respondents V 775 (2023)





# **Group Exercise Class Feedback**

747 Respondents V 737 (2023)



3.83



# **Group Exercise Class Specific Feedback**



3.84

## **Pool Feedback**



778 Respondents V 786 (2023)





# **Changing Facilities Feedback**



#### Total Average of 3.22

THE LENSBURY



# **Crèche Feedback**





## Soft Play Feedback





## **Junior Activities Feedback**





## **Members' Reception Feedback**





## Spa Feedback





## **Co-wo