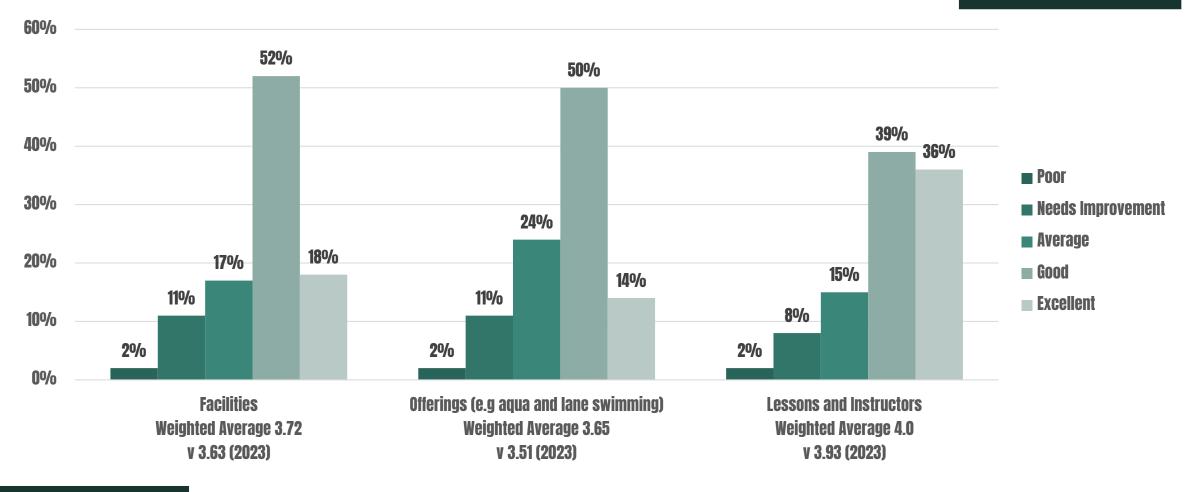

Data shown excludes non respondents

# **Overall Satisfaction**





878 Respondents

3.48 Weighted Average

## **Survey Result Comparison**







## **Overall Facilities Rating and Ranking Yoy**





## **Overall Offering Rating and Ranking Yoy**





## **Overall Service Rating and Ranking Yoy**



Data shown excludes non respondents



### **AREA SPECIFIC**

#### FEEDBACK









# Tennis Feedback

485 Respondents v 472 (2023)



3.76



## Squash Feedback

117 Respondents V 134 (2023)





947 Respondents V 504 (2023)

## Watersports Feedback





## **Gym Feedback**

795 Respondents V 775 (2023)





# **Group Exercise Class Feedback**

747 Respondents V 737 (2023)



3.83



# **Group Exercise Class Specific Feedback**



3.84

## **Pool Feedback**



778 Respondents V 786 (2023)





# **Changing Facilities Feedback**



#### Total Average of 3.22

THE LENSBURY



# **Crèche Feedback**





## Soft Play Feedback





## **Junior Activities Feedback**





## **Members' Reception Feedback**





## Spa Feedback





## **Co-working Feedback**





## **Grounds and Gardens Feedback**





## **Food & Drink Feedback**





## **Dunbar Feedback**

554 Respondents



## Restaurant, Bar and Terrace Facilities Feedback



THE LENSBURY

**528** Respondents



### COMMUNICATION







Weighted Average 3.71 v 3.7 (2023)





## How often would you like to hear from us



How Often Would You Like To Hear From Us



#### How often would you like to hear from us?

## How would you like to hear from us?







#### **Do you read TIDAL?**



897 Respondents



398 Respondents

##