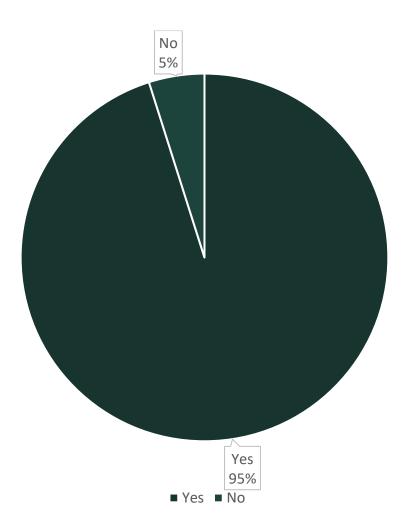

#### Have you downloaded The Lensbury Club app?

#### Have you downloaded The Lensbury Club app?

Do you use The Lensbury Club app?