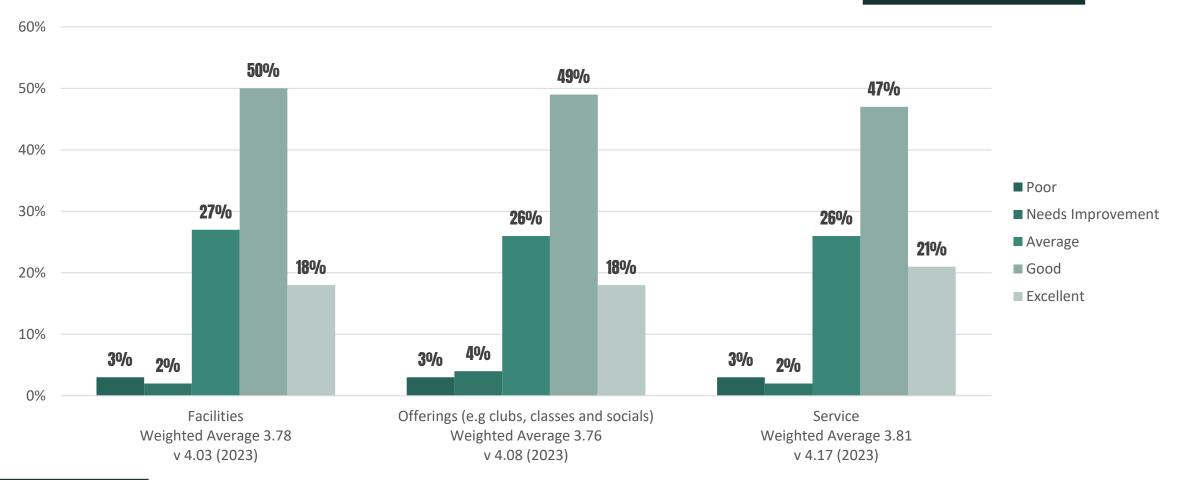

## **Overall Facilities Rating and Ranking Yoy**

## **Overall Offering Rating and Ranking Yoy**

## **Overall Service Rating and Ranking Yoy**

Data shown excludes non respondents