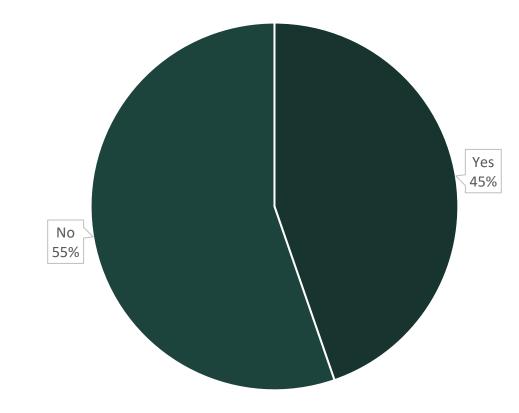

back**



778 Respondents V 786 (2023)





# **Changing Facilities Feedback**



#### Total Average of 3.22

THE LENSBURY



# **Crèche Feedback**





## Soft Play Feedback





## **Junior Activities Feedback**





## **Members' Reception Feedback**





## Spa Feedback





## **Co-working Feedback**





## **Grounds and Gardens Feedback**





## **Food & Drink Feedback**





## **Dunbar Feedback**

554 Respondents



## Restaurant, Bar and Terrace Facilities Feedback



THE LENSBURY

**528** Respondents



### COMMUNICATION







Weighted Average 3.71 v 3.7 (2023)





## How often would you like to hear from us



How Often Would You Like To Hear From Us



#### How often would you like to hear from us?

## How would you like to hear from us?







#### **Do you read TIDAL?**



897 Respondents



398 Respondents

#### Please rate TIDAL for the following areas





### Will you read future issues of TIDAL?







#### Have you downloaded The Lensbury Club app?





#### Have you downloaded The Lensbury Club app?



Do you use The Lensbury Club app?



# What do you think about The Lensbury Club app?







# WEBSITE





### **Do you use The Lensbury website?**



## How do you find The Lensbury website for ease of use & content?



#### THE LENSBURY 799 Respondents







# Have you attended our Member Events this year?







# Please provide your views on Member Events





# Which types of events would you be interested in?

THE LENSBURY





# MEMBERSHIP



# Would you be interested in joining the following interest groups





# Thinking about membership o