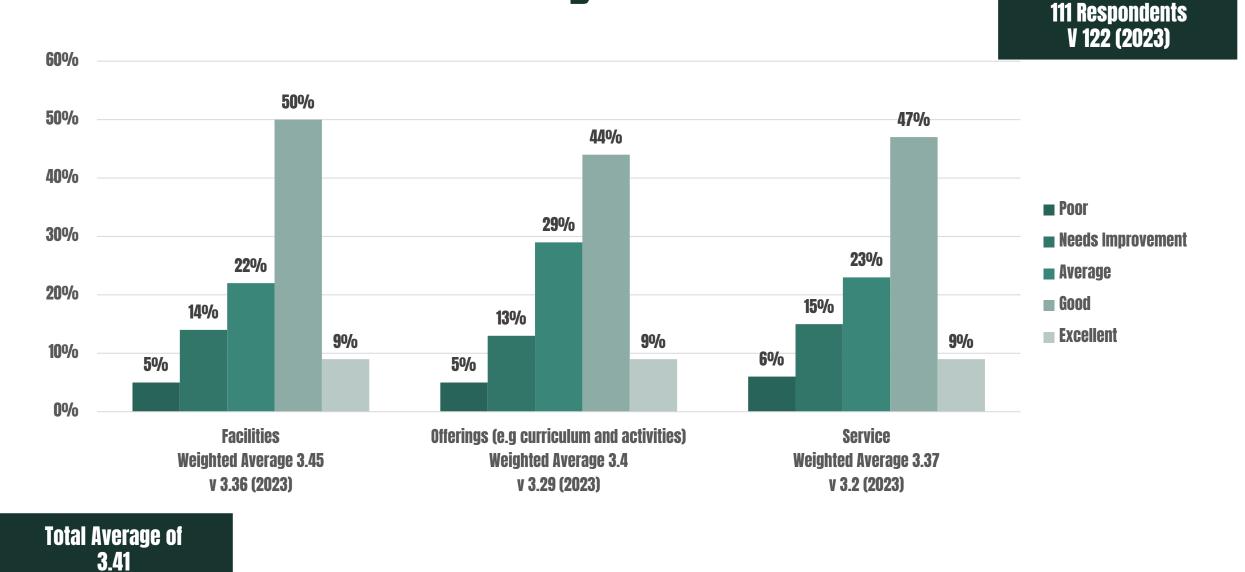

on**







## **Overall Facilities Rating and Ranking Yoy**





## **Overall Offering Rating and Ranking Yoy**





## **Overall Service Rating and Ranking Yoy**



Data shown excludes non respondents



### **AREA SPECIFIC**

#### FEEDBACK









# Tennis Feedback

485 Respondents v 472 (2023)



3.76



## Squash Feedback

117 Respondents V 134 (2023)





947 Respondents V 504 (2023)

## Watersports Feedback





## **Gym Feedback**

795 Respondents V 775 (2023)





# **Group Exercise Class Feedback**

747 Respondents V 737 (2023)



3.83



# **Group Exercise Class Specific Feedback**



3.84

## **Pool Feedback**



778 Respondents V 786 (2023)





# **Changing Facilities Feedback**



#### Total Average of 3.22

THE LENSBURY



# **Crèche Feedback**





## Soft Play Feedback





## **Junior Activities Feedback**





## **Members' Reception Feedback**





## Spa Feedback





## **Co-working Feedback**





## **Grounds and Gardens Feedback**





## **Food & Drink Feedback**





## **Dunbar Feedback**

554 Respondents



## Restaurant, Bar and Terrace Facilities Feedback



THE LENSBURY

**528** Respondents



### COMMUNICATION







Weighted Average 3.71 v 3.7 (2023)





## How often would you like to hear from us



How Often Would You Like To Hear From Us



#### How often would you like to hear from us?

## How would you like to hear from us?







#### **Do you read TIDAL?**



897 Respondents



398 Respondents

#### Please rate TIDAL for the following areas





### Will you read future issues of TIDAL?







#### Have you downloaded The Lensbury