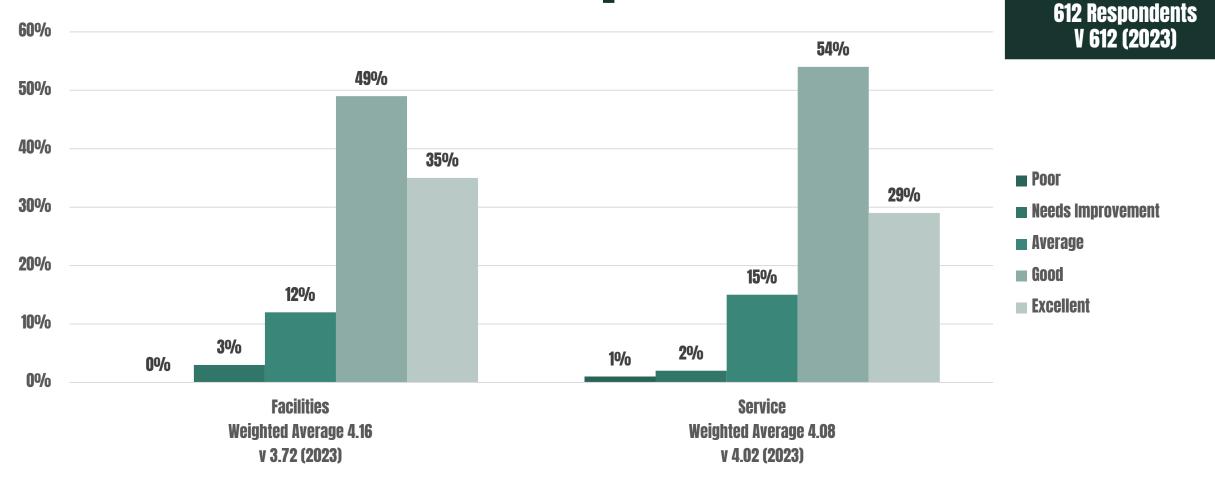

Offering Rating and Ranking Yoy**





## **Overall Service Rating and Ranking Yoy**



Data shown excludes non respondents



### **AREA SPECIFIC**

#### FEEDBACK









# Tennis Feedback

485 Respondents v 472 (2023)



3.76



## Squash Feedback

117 Respondents V 134 (2023)





947 Respondents V 504 (2023)

## Watersports Feedback





## **Gym Feedback**

795 Respondents V 775 (2023)





# **Group Exercise Class Feedback**

747 Respondents V 737 (2023)



3.83



# **Group Exercise Class Specific Feedback**



3.84

## **Pool Feedback**



778 Respondents V 786 (2023)





# **Changing Facilities Feedback**



#### Total Average of 3.22

THE LENSBURY



# **Crèche Feedback**





## Soft Play Feedback





## **Junior Activities Feedback**





## **Members' Reception Feedback**





## Spa Feedback





## **Co-working Feedback**





## **Grounds and Gardens Feedback**





## **Food & Drink Feedback**





## **Dunbar Feedback**

554 Respondents



## Restaurant, Bar and Terrace Facilities Feedback



THE LENSBURY

**528** Respondents



### COMMUNICATION







Weighted Average 3.71 v 3.7 (2023)





## How often would you like to hear from us



How Often Would You Like To Hear From Us



#### How often would you like to hear from us?

## How would you like to hear from us?







#### **Do you read TIDAL?**



897 Respondents



398 Respondents

#### Please rate TIDAL for the following areas





### Will you read future issues of TIDAL?







#### Have you downloaded The Lensbury Club app?





#### Have you downloaded The Lensbury Club app?



Do you use T