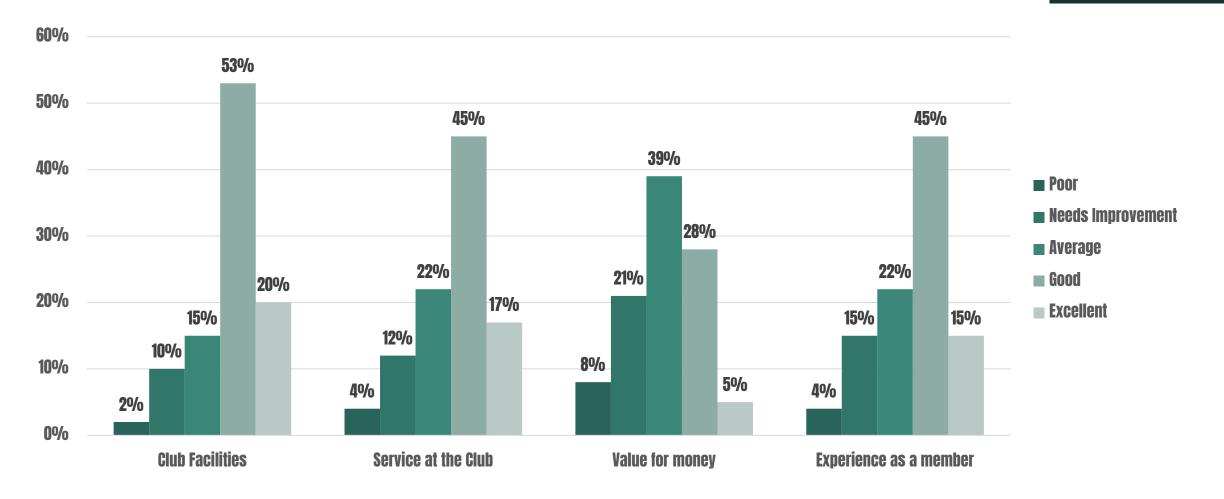

ease rate TIDAL for the following areas





### Will you read future issues of TIDAL?







#### Have you downloaded The Lensbury Club app?





#### Have you downloaded The Lensbury Club app?



Do you use The Lensbury Club app?



# What do you think about The Lensbury Club app?







# WEBSITE





### **Do you use The Lensbury website?**



## How do you find The Lensbury website for ease of use & content?



#### THE LENSBURY 799 Respondents







# Have you attended our Member Events this year?







# Please provide your views on Member Events





# Which types of events would you be interested in?

THE LENSBURY





# MEMBERSHIP



# Would you be interested in joining the following interest groups





# Thinking about membership overall, how would you rate the following?





# Likely to recommend The Lensbury Club







## **Charity of the Year recommendations**



# Thank You

The Lensbury