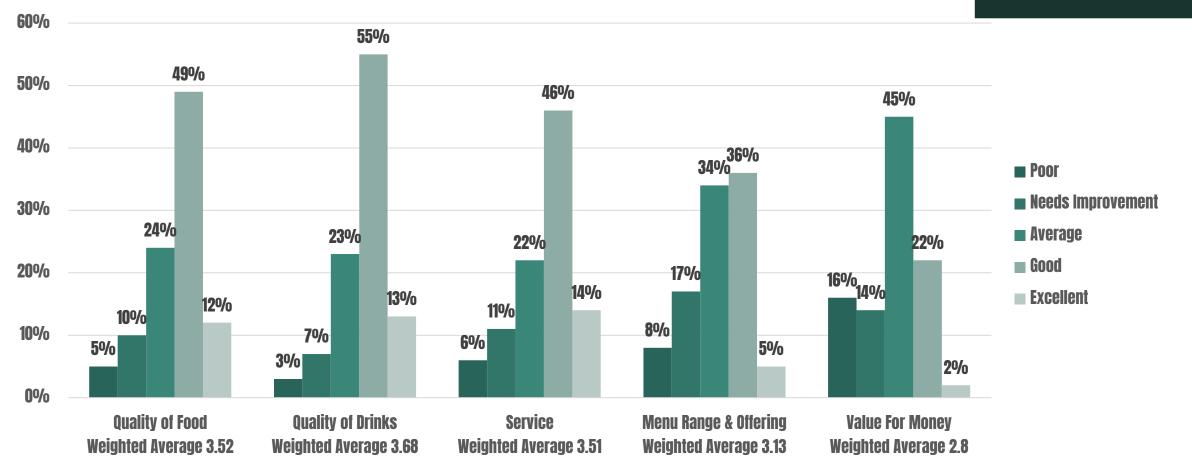

# Tennis Feedback

485 Respondents v 472 (2023)



3.76



## Squash Feedback

117 Respondents V 134 (2023)





947 Respondents V 504 (2023)

## Watersports Feedback





## **Gym Feedback**

795 Respondents V 775 (2023)





# **Group Exercise Class Feedback**

747 Respondents V 737 (2023)



3.83



# **Group Exercise Class Specific Feedback**



3.84

## **Pool Feedback**



778 Respondents V 786 (2023)





# **Changing Facilities Feedback**



#### Total Average of 3.22

THE LENSBURY



# **Crèche Feedback**





## Soft Play Feedback





## **Junior Activities Feedback**





## **Members' Reception Feedback**





## Spa Feedback





## **Co-working Feedback**





## **Grounds and Gardens Feedback**





## **Food & Drink Feedback**





## **Dunbar Feedback**

554 Respondents



## Restaurant, Bar and Terrace Facilities Feedback



THE LENSBURY

**528** Respondents



### COMMUNICATION







Weighted Average 3.71 v 3.7 (2023)





## How often would you like to hear from us



How Often Would You Like To Hear From Us



#### How often would you like to hear from us?

## How would you like to hear from us?







#### **Do you read TIDAL?**



897 Respondents



398 Respondents

#### Please rate TIDAL for the following areas





### Will you read future issues of TIDAL?







#### Have you downloaded The Lensbury Club app?





#### Have you downloaded The Lensbury Club app?



Do you use The Lensbury Club app?



# What do you think about The Lensbury Club app?







# WEBSITE





### **Do you use The Lensbury website?**



## How do you find The Lensbury w