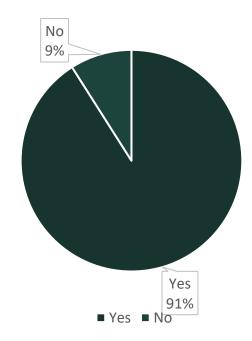

## **Co-working Feedback**





## **Grounds and Gardens Feedback**





## **Food & Drink Feedback**





## **Dunbar Feedback**

554 Respondents



## Restaurant, Bar and Terrace Facilities Feedback



THE LENSBURY

**528** Respondents



### COMMUNICATION







Weighted Average 3.71 v 3.7 (2023)





## How often would you like to hear from us



How Often Would You Like To Hear From Us



#### How often would you like to hear from us?

## How would you like to hear from us?







#### **Do you read TIDAL?**



897 Respondents



398 Respondents

#### Please rate TIDAL for the following areas





### Will you read future issues of TIDAL?







#### Have you downloaded The Lensbury Club app?





#### Have you downloaded The Lensbury Club app?



Do you use The Lensbury Club app?



# What do you think about The Lensbury Club app?







# WEBSITE





### **Do you use The Lensbury website?**



## How do you find The Lensbury website for ease of use & content?



#### THE LENSBURY 799 Respondents







# Have you attended our Member Events this year?







# Please provide your views on Member Events





# Which types of events would you be interested in?

THE LENSBURY





# MEMBERSHIP



# Would you be interested in joining the following interest groups





# Thinking about membership overall, how would you rate the following?





# Likely to recommend The Lensbury Club







## **Charity of the Year recommendations**



# Thank You

The Lensbury