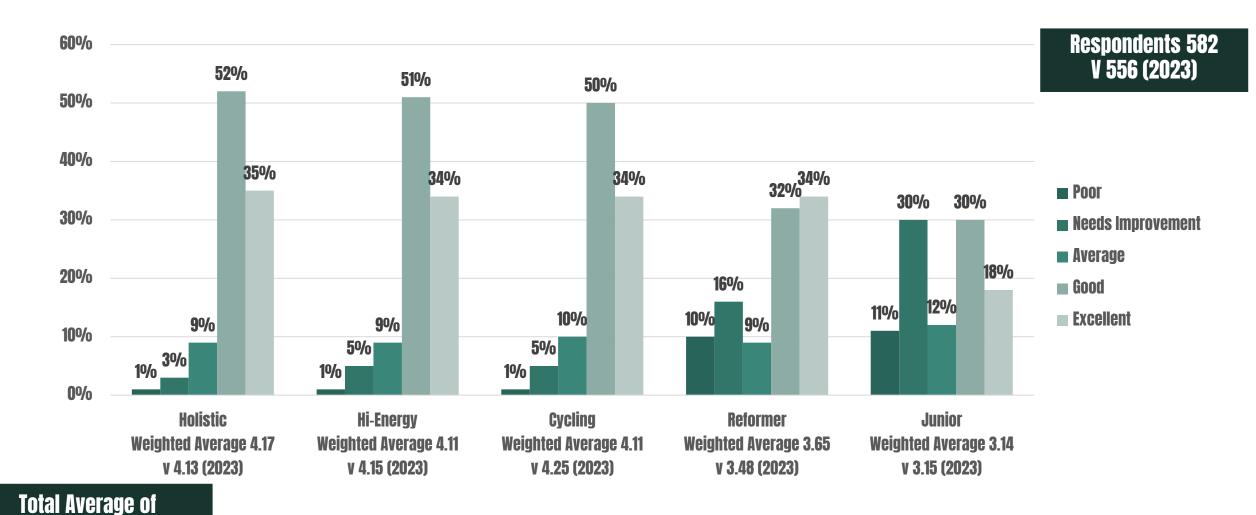

at Facilities Interest You?

1032 Respondents v 996 (2023)



Data shown excludes non respondents

# **Overall Satisfaction**





878 Respondents

3.48 Weighted Average

## **Survey Result Comparison**







## **Overall Facilities Rating and Ranking Yoy**





## **Overall Offering Rating and Ranking Yoy**





## **Overall Service Rating and Ranking Yoy**



Data shown excludes non respondents



### **AREA SPECIFIC**

#### FEEDBACK









# Tennis Feedback

485 Respondents v 472 (2023)



3.76



## Squash Feedback

117 Respondents V 134 (2023)





947 Respondents V 504 (2023)

## Watersports Feedback





## **Gym Feedback**

795 Respondents V 775 (2023)





# **Group Exercise Class Feedback**

747 Respondents V 737 (2023)



3.83



# **Group Exercise Class Specific Feedback**



3.84

## **Pool Feedback**



778 Respondents V 786 (2023)





# **Changing Facilities Feedback**



#### Total Average of 3.22

THE LENSBURY



# **Crèche Feedback**





## Soft Play Feedback





## **Junior Activities Feedback**





## **Members' Reception Feedback**





## Spa Feedback





## **Co-working Feedback**





## **Grounds and Gardens Feedback**





## **Food & Drink Feedback**





## **Dunbar Feedback**

554 Respondents



## Restaurant, Bar and Terrace Facilities Feedback



THE LENSBURY

**528** Respondents



### COMMUNICATION







Weighted Average 3.71 v 3.7 (2023)





## How often would you like to hear from us



How Often Would You Like To Hear From Us



#### How often would you like to hear from us?

## How would you like to hear from us?







#### **