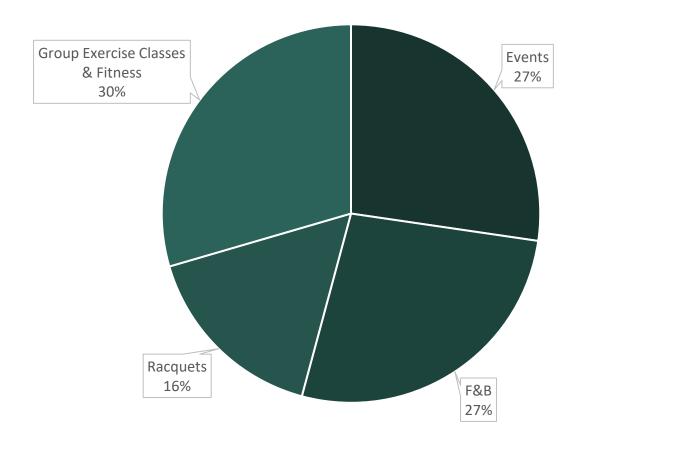

#### **Do you read TIDAL?**



897 Respondents



398 Respondents

#### Please rate TIDAL for the following areas





### Will you read future issues of TIDAL?







#### Have you downloaded The Lensbury Club app?





#### Have you downloaded The Lensbury Club app?



Do you use The Lensbury Club app?



# What do you think about The Lensbury Club app?







# WEBSITE





### **Do you use The Lensbury website?**



## How do you find The Lensbury website for ease of use & content?



#### THE LENSBURY 799 Respondents







# Have you attended our Member Events this year?







# Please provide your views on Member Events





# Which types of events would you be interested in?

THE LENSBURY





# MEMBERSHIP



# Would you be interested in joining the following interest groups





# Thinking about membership overall, how would you rate the following?





# Likely to recommend The Lensbury Club







## **Charity of the Year recommendations**



# Thank You

The Lensbury