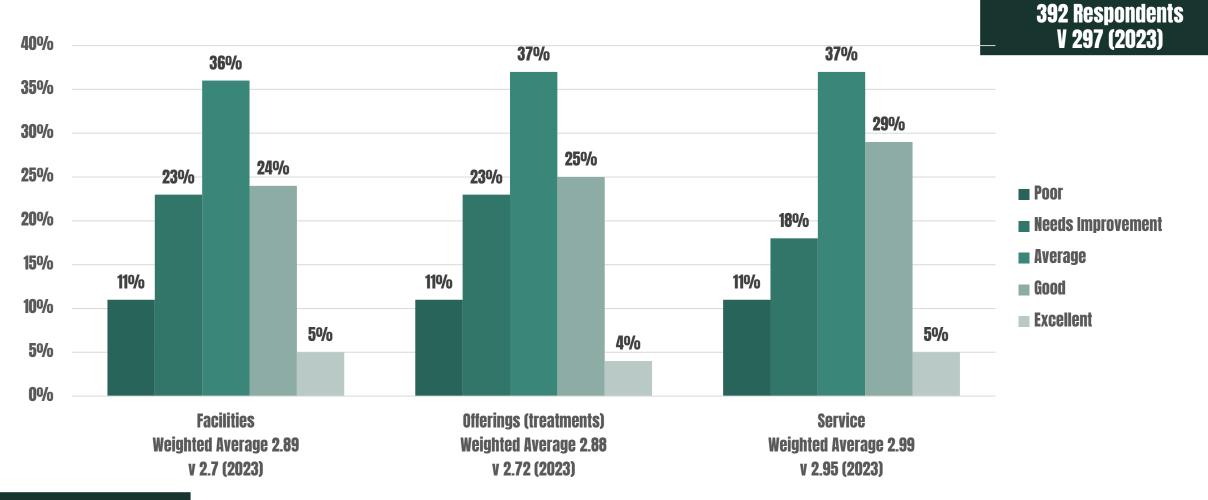

ervice Rating and Ranking Yoy**



Data shown excludes non respondents



### **AREA SPECIFIC**

#### FEEDBACK









# Tennis Feedback

485 Respondents v 472 (2023)



3.76



## Squash Feedback

117 Respondents V 134 (2023)





947 Respondents V 504 (2023)

## Watersports Feedback





## **Gym Feedback**

795 Respondents V 775 (2023)





# **Group Exercise Class Feedback**

747 Respondents V 737 (2023)



3.83



# **Group Exercise Class Specific Feedback**



3.84

## **Pool Feedback**



778 Respondents V 786 (2023)





# **Changing Facilities Feedback**



#### Total Average of 3.22

THE LENSBURY



# **Crèche Feedback**





## Soft Play Feedback





## **Junior Activities Feedback**





## **Members' Reception Feedback**





## Spa Feedback





## **Co-working Feedback**





## **Grounds and Gardens Feedback**





## **Food & Drink Feedback**





## **Dunbar Feedback**

554 Respondents



## Restaurant, Bar and Terrace Facilities Feedback



THE LENSBURY

**528** Respondents



### COMMUNICATION







Weighted Average 3.71 v 3.7 (2023)





## How often would you like to hear from us



How Often Would You Like To Hear From Us



#### How often would you like to hear from us?

## How would you like to hear from us?







#### **Do you read TIDAL?**



897 Respondents



398 Respondents

#### Please rate TIDAL for the following areas





### Will you read future issues of TIDAL?







#### Have you downloaded The Lensbury Club app?





#### Have you downloaded The Lensbury Club app?



Do you use The Lensbury Club app?



# What do you think about Th