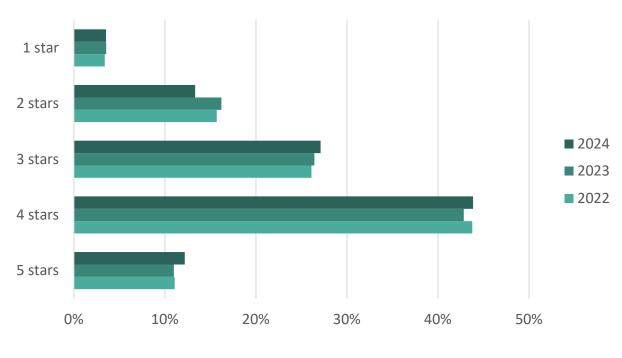

#### **Overall Satisfaction**

2024

# **Overall Satisfaction**

878 Respondents

3.48 Weighted Average