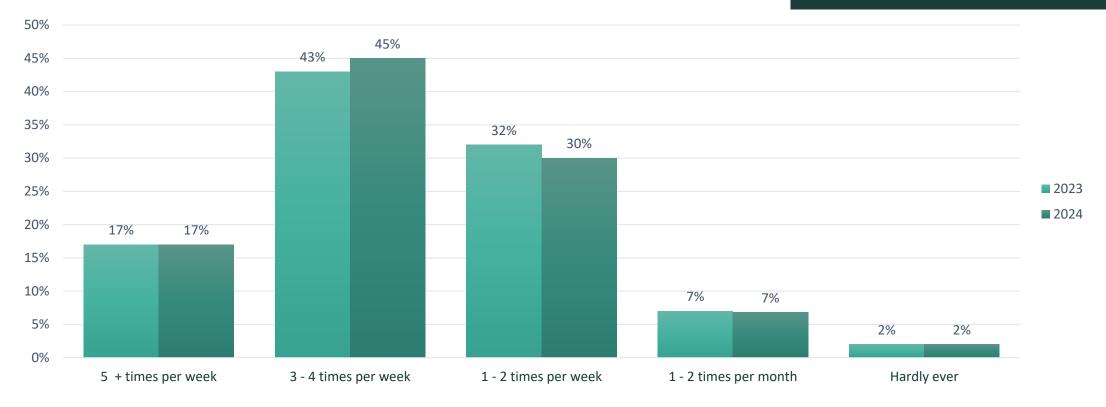

# THE LENSBURY

MEMBERS' SURVEY 2024











## The Lensbury Members' Survey 2024

Overview





#### **Overall Satisfaction**



2024

## The Lensbury Members' Survey 2024

Overview

#### **Membership Response on Behalf of:**



Age Range



# How Often Do You Visit The Lensbury?

1032 Respondents v 996(2023)





## What Facilities Interest You?

1032 Respondents v 996 (2023)



Data shown excludes non respondents

# **Overall Satisfaction**





878 Respondents

3.48 Weighted Average

## **Survey Result Comparison**







## **Overall Facilities Rating and Ranking Yoy**





## **Overall Offering Rating and Ranking Yoy**





## **Overall Service Rating and Ranking Yoy**



Data shown excludes non respondents



### **AREA SPECIFIC**

#### FEEDBACK









# Tennis Feedback

485 Respondents v 472 (2023)



3.76



## Squash Feedback

117 Respondents V 134 (2023)





947 Respondents V 504 (2023)

## Watersports Feedback





## **Gym Feedback**

795 Respondents V 775 (2023)





# **Group Exercise Class Feedback**

747 Respondents V 737 (2023)



3.83



# **Group Exercise Class Specific Fee