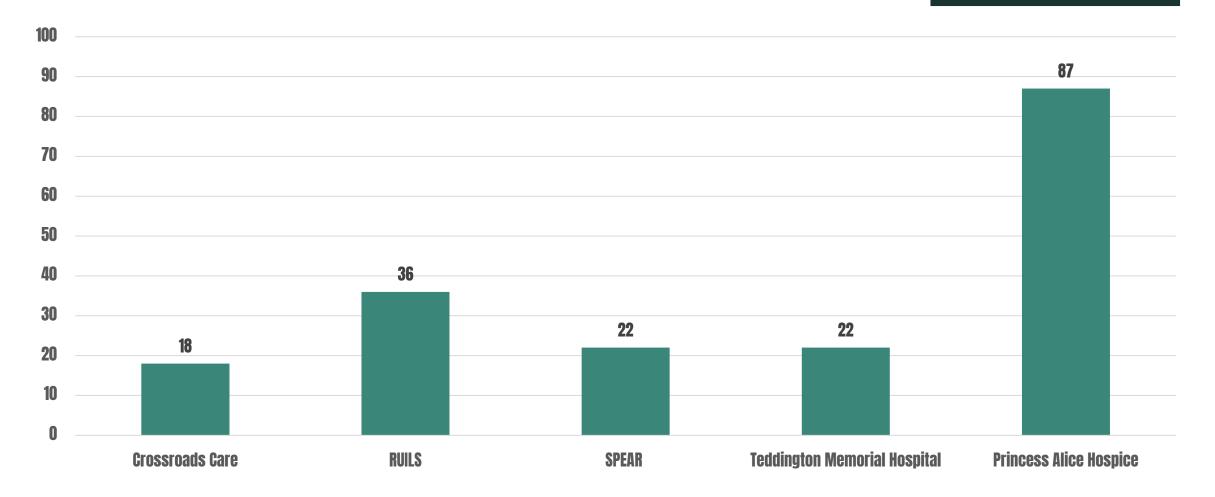

#### Have you downloaded The Lensbury Club app?





#### Have you downloaded The Lensbury Club app?



Do you use The Lensbury Club app?



# What do you think about The Lensbury Club app?







# WEBSITE





### **Do you use The Lensbury website?**



## How do you find The Lensbury website for ease of use & content?



#### THE LENSBURY 799 Respondents







# Have you attended our Member Events this year?







# Please provide your views on Member Events





# Which types of events would you be interested in?

THE LENSBURY





# MEMBERSHIP



# Would you be interested in joining the following interest groups





# Thinking about membership overall, how would you rate the following?





# Likely to recommend The Lensbury Club







## **Charity of the Year recommendations**



# Thank You

The Lensbury