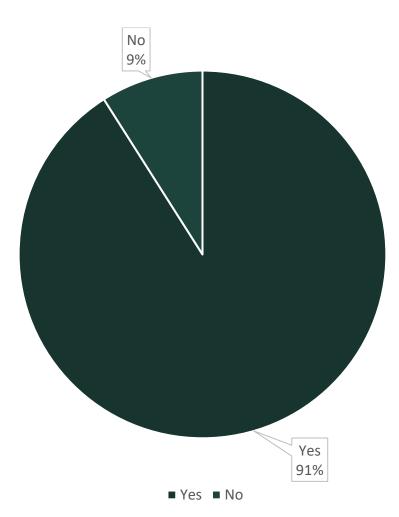

ior Activities Feedback**





## **Members' Reception Feedback**





## Spa Feedback





## **Co-working Feedback**





## **Grounds and Gardens Feedback**





## **Food & Drink Feedback**





## **Dunbar Feedback**

554 Respondents



## Restaurant, Bar and Terrace Facilities Feedback



THE LENSBURY

**528** Respondents



### COMMUNICATION







Weighted Average 3.71 v 3.7 (2023)





## How often would you like to hear from us



How Often Would You Like To Hear From Us



#### How often would you like to hear from us?

## How would you like to hear from us?







#### **Do you read TIDAL?**



897 Respondents



398 Respondents

#### Please rate TIDAL for the following areas





### Will you read future issues of TIDAL?







#### Have you downloaded The Lensbury Club app?





#### Have you downloaded The Lensbury Club app?



Do you use The Lensbury Club app?



# What do you think about The Lensbury Club app?







# WEBSITE





### **Do you use The Lensbury website?**



## How do you find The Lensbury website for ease of use & content?



#### THE LENSBURY 799 Respondents







# Have you attended our Member Events this year?







# Please provide your views on Member Events





# Which types of events would you be interested in?

THE LENSBURY





# MEMBERSHIP



# Would you be interested in joining the following interest groups





# Thinking about membership overall, how would you rate the following?





# Likely to recommend The Lensbury Club







## **Charity of the Year recommendations**



# Thank You

The Lensbury