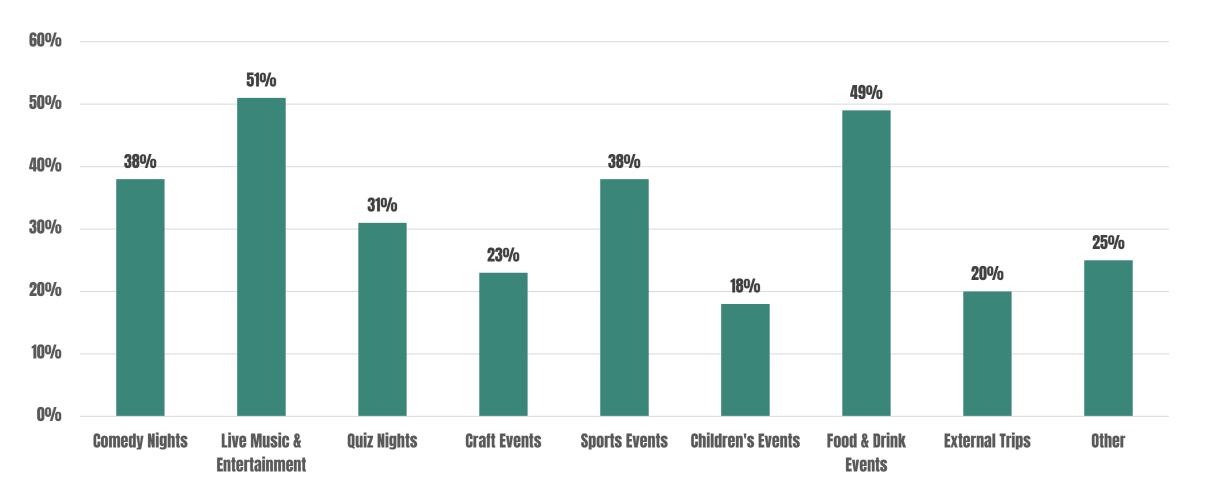

## How often would you like to hear from us?

## How would you like to hear from us?







#### **Do you read TIDAL?**



897 Respondents



398 Respondents

#### Please rate TIDAL for the following areas





### Will you read future issues of TIDAL?







#### Have you downloaded The Lensbury Club app?





#### Have you downloaded The Lensbury Club app?



Do you use The Lensbury Club app?



# What do you think about The Lensbury Club app?







# WEBSITE





### **Do you use The Lensbury website?**



## How do you find The Lensbury website for ease of use & content?



#### THE LENSBURY 799 Respondents







# Have you attended our Member Events this year?







# Please provide your views on Member Events





# Which types of events would you be interested in?

THE LENSBURY





# MEMBERSHIP



# Would you be interested in joining the following interest groups





# Thinking about membership overall, how would you rate the following?





# Likely to recommend The Lensbury Club







## **Charity of the Year recommendations**



# Thank You

The Lensbury