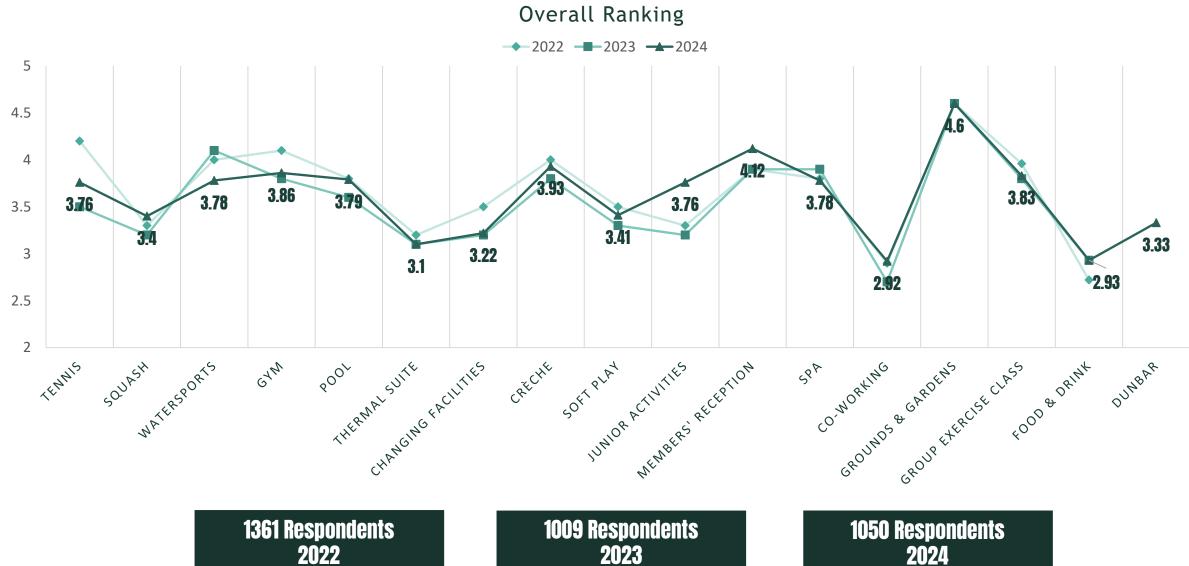

## **Overall Facilities Rating and Ranking Yoy**

## **Overall Offering Rating and Ranking Yoy**

## **Overall Service Rating and Ranking Yoy**

Data shown excludes non respondents