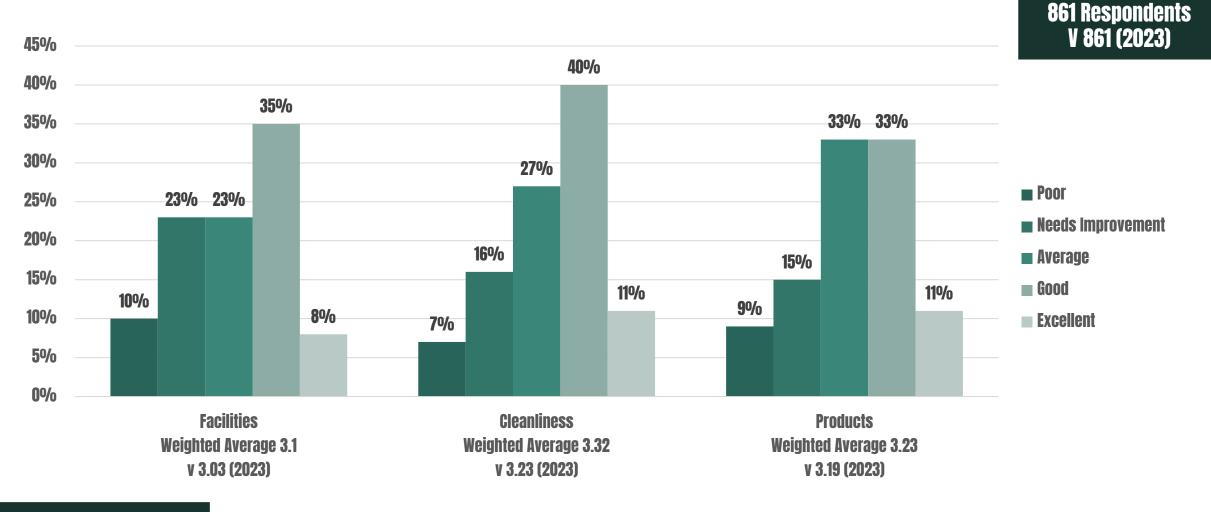

*Overall Satisfaction**





878 Respondents

3.48 Weighted Average

## **Survey Result Comparison**







## **Overall Facilities Rating and Ranking Yoy**





## **Overall Offering Rating and Ranking Yoy**





## **Overall Service Rating and Ranking Yoy**



Data shown excludes non respondents



### **AREA SPECIFIC**

#### FEEDBACK









# Tennis Feedback

485 Respondents v 472 (2023)



3.76



## Squash Feedback

117 Respondents V 134 (2023)





947 Respondents V 504 (2023)

## Watersports Feedback





## **Gym Feedback**

795 Respondents V 775 (2023)





# **Group Exercise Class Feedback**

747 Respondents V 737 (2023)



3.83



# **Group Exercise Class Specific Feedback**



3.84

## **Pool Feedback**



778 Respondents V 786 (2023)





# **Changing Facilities Feedback**



#### Total Average of 3.22

THE LENSBURY



# **Crèche Feedback**





## Soft Play Feedback





## **Junior Activities Feedback**





## **Members' Reception Feedback**





## Spa Feedback





## **Co-working Feedback**





## **Grounds and Gardens Feedback**





## **Food & Drink Feedback**





## **Dunbar Feedback**

554 Respondents



## Restaurant, Bar and Terrace Facilities Feedback



THE LENSBURY

**528** Respondents



### COMMUNICATION







Weighted Average 3.71 v 3.7 (2023)





## How often would you like to hear from us



How Often Would You Like To Hear From Us



#### How often would you like to hear from us?

## How would you like to hear from us?







#### **Do you read TIDAL?**



897 Respondents



398 Respondents

#### Please rate TIDAL for the following a