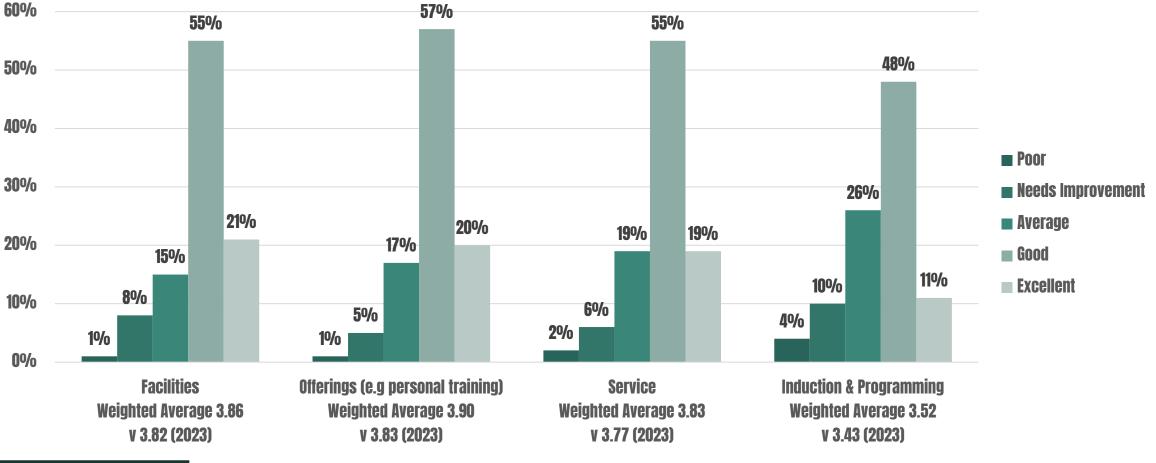

ership Response on Behalf of:**



Age Range



# How Often Do You Visit The Lensbury?

1032 Respondents v 996(2023)





## What Facilities Interest You?

1032 Respondents v 996 (2023)



Data shown excludes non respondents

# **Overall Satisfaction**





878 Respondents

3.48 Weighted Average

## **Survey Result Comparison**







## **Overall Facilities Rating and Ranking Yoy**





## **Overall Offering Rating and Ranking Yoy**





## **Overall Service Rating and Ranking Yoy**



Data shown excludes non respondents



### **AREA SPECIFIC**

#### FEEDBACK









# Tennis Feedback

485 Respondents v 472 (2023)



3.76



## Squash Feedback

117 Respondents V 134 (2023)





947 Respondents V 504 (2023)

## Watersports Feedback





## **Gym Feedback**

795 Respondents V 775 (2023)





# **Group Exercise Class Feedback**

747 Respondents V 737 (2023)



3.83



# **Group Exercise Class Specific Feedback**



3.84

## **Pool Feedback**



778 Respondents V 786 (2023)





# **Changing Facilities Feedback**



#### Total Average of 3.22

THE LENSBURY



# **Crèche Feedback**





## Soft Play Feedback





## **Junior Activities Feedback**





## **Members' Reception Feedback**





## Spa Feedback





## **Co-working Feedback**





## **Grounds and Gardens Feedback**





## **Food & Drink Feedback**





## **Dunbar Feedback**

554 Respondents



## Restaurant, Bar and Terrace Facilities Feedback



THE LENSBURY

**528** Respondents



### COMMUNICATION







Weighted Average 3.71 v 3.7 (2023)





## How often would you like to hear from us



How Often Would Yo