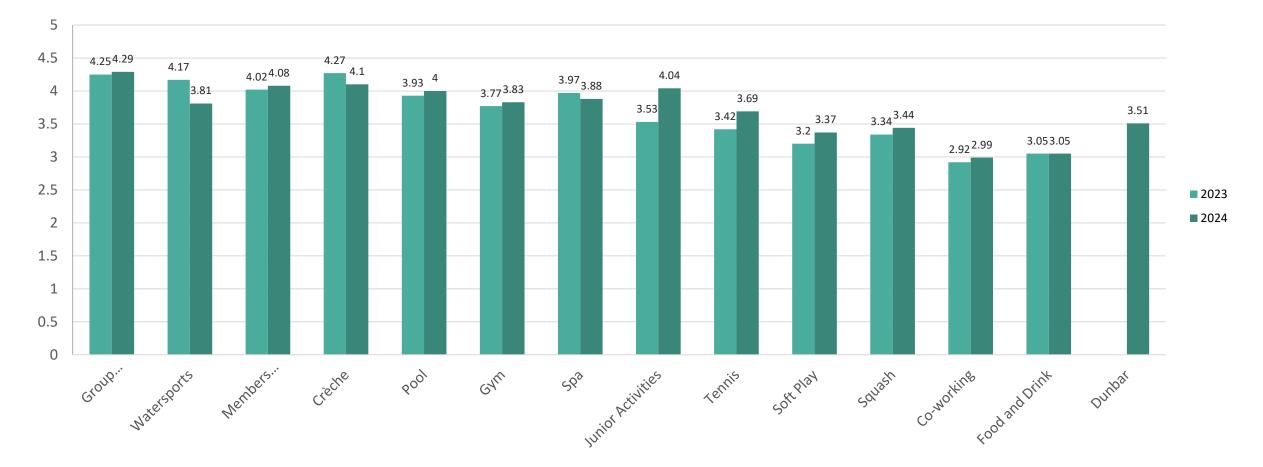

## **Overall Service Rating and Ranking Yoy**

Data shown excludes non respondents