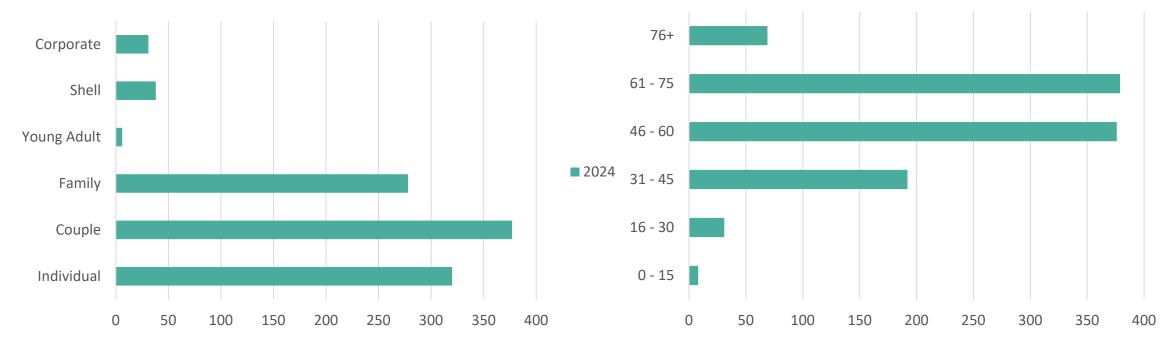

# THE LENSBURY

MEMBERS' SURVEY 2024











## The Lensbury Members' Survey 2024

Overview





#### **Overall Satisfaction**



2024

## The Lensbury Members' Survey 2024

Overview

#### **Membership Response on Behalf of:**



Age Range



# How Often Do You Visit The Lensbury?

1032 Respondents v 996(2023)





## What Facilities Interest You?

1032 Respondents v 996 (2023)



Data shown excludes non respondents

# **Overall Satisfaction**





878 Respondents

3.48 Weighted Average

## **Survey Result Comparison**







## **Overall Facilities Rating and Ranking Yoy**





## **Overall Offering Rating and Ranking Yoy**





## **Overall Service Rating and Ranking Yoy**



Data shown excludes non respondents



### **AREA SPECIFIC**

#### FEEDBACK









# Tennis Feedback

485 Respondents v 472 (2023)



3.76



## Squash Feedback

117 Respondents V 134 (2023)





947 Respondents V 504 (2023)

## Watersports Feedback





## **Gym Feedback**

795 Respondents V 775 (2023)





# **Group Exercise Class Feed