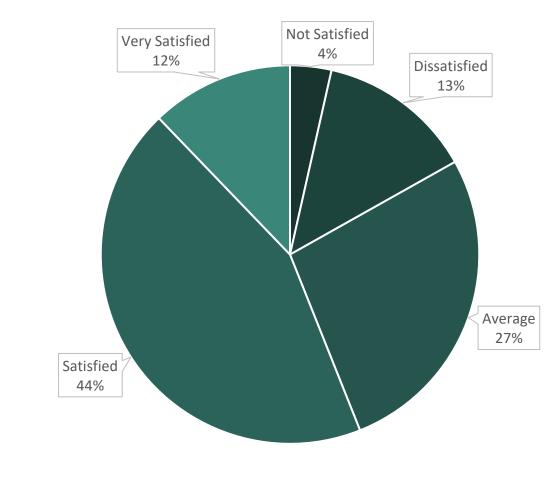

#### **Overall Satisfaction**

2024

# **Overall Satisfaction**

878 Respondents

3.48 Weighted Average