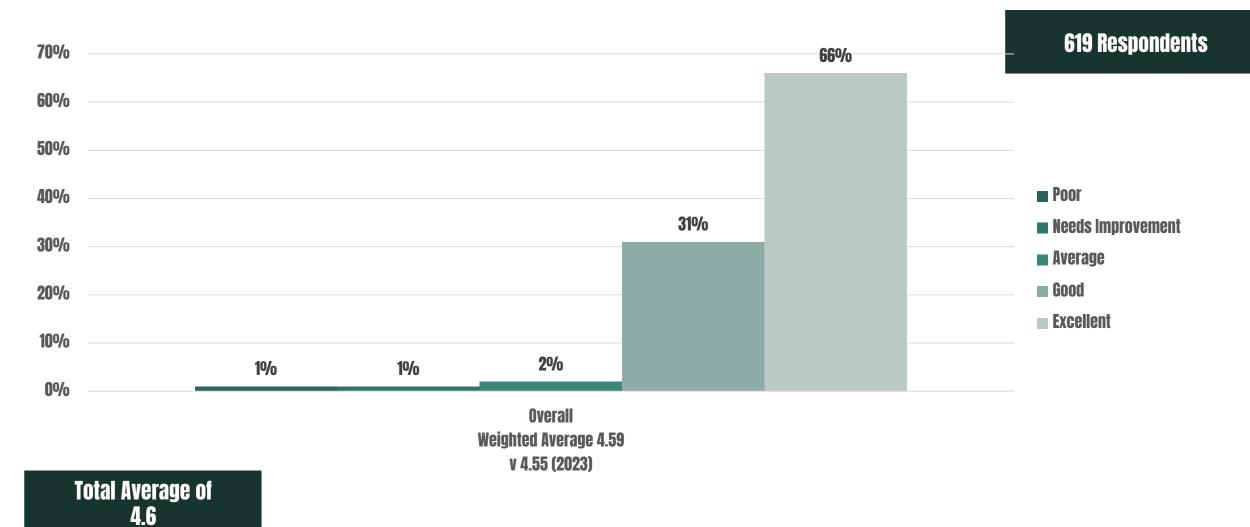

hown excludes non respondents



### **AREA SPECIFIC**

#### FEEDBACK









# Tennis Feedback

485 Respondents v 472 (2023)



3.76



## Squash Feedback

117 Respondents V 134 (2023)





947 Respondents V 504 (2023)

## Watersports Feedback





## **Gym Feedback**

795 Respondents V 775 (2023)





# **Group Exercise Class Feedback**

747 Respondents V 737 (2023)



3.83



# **Group Exercise Class Specific Feedback**



3.84

## **Pool Feedback**



778 Respondents V 786 (2023)





# **Changing Facilities Feedback**



#### Total Average of 3.22

THE LENSBURY



# **Crèche Feedback**





## Soft Play Feedback





## **Junior Activities Feedback**





## **Members' Reception Feedback**





## Spa Feedback





## **Co-working Feedback**





## **Grounds and Gardens Feedback**





## **Food & Drink Feedback**





## **Dunbar Feedback**

554 Respondents



## Restaurant, Bar and Terrace Facilities Feedback



THE LENSBURY

**528** Respondents



### COMMUNICATION







Weighted Average 3.71 v 3.7 (2023)





## How often would you like to hear from us



How Often Would You Like To Hear From Us



#### How often would you like to hear from us?

## How would you like to hear from us?







#### **Do you read TIDAL?**



897 Respondents



398 Respondents

#### Please rate TIDAL for the following areas





### Will you read future issues of TIDAL?







#### Have you downloaded The Lensbury Club app?





#### Have you downloaded The Lensbury Club app?



Do you use The Lensbury Club app?



# What do you think about The Lensbury Club app?







# WEBSITE