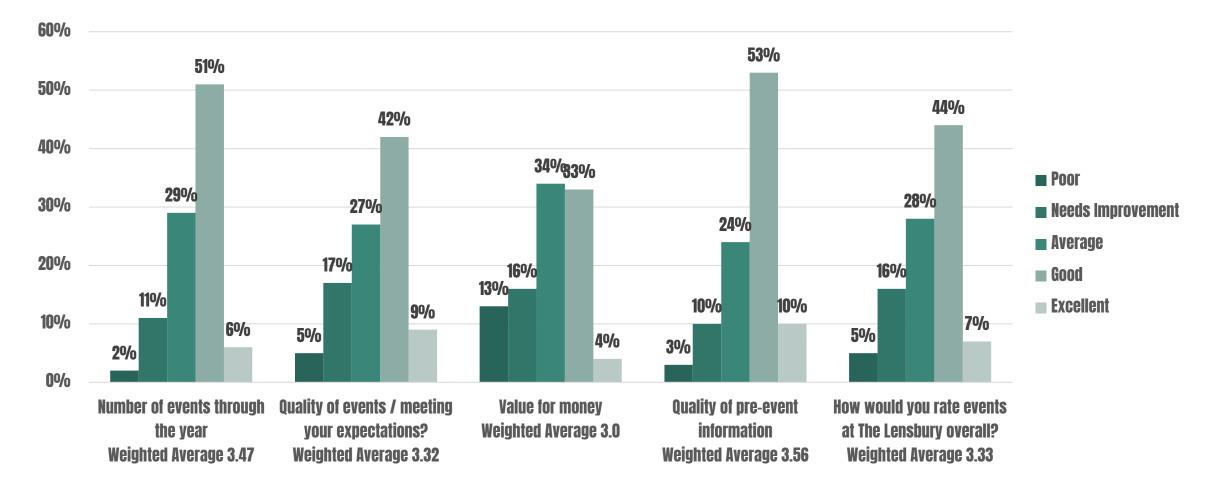

ike to hear from us



How Often Would You Like To Hear From Us



#### How often would you like to hear from us?

## How would you like to hear from us?







#### **Do you read TIDAL?**



897 Respondents



398 Respondents

#### Please rate TIDAL for the following areas





### Will you read future issues of TIDAL?







#### Have you downloaded The Lensbury Club app?





#### Have you downloaded The Lensbury Club app?



Do you use The Lensbury Club app?



# What do you think about The Lensbury Club app?







# WEBSITE





### **Do you use The Lensbury website?**



## How do you find The Lensbury website for ease of use & content?



#### THE LENSBURY 799 Respondents







# Have you attended our Member Events this year?







# Please provide your views on Member Events





# Which types of events would you be interested in?

THE LENSBURY





# MEMBERSHIP



# Would you be interested in joining the following interest groups





# Thinking about membership overall, how would you rate the following?





# Likely to recommend The Lensbury Club







## **Charity of the Year recommendations**



# Thank You

The Lensbury