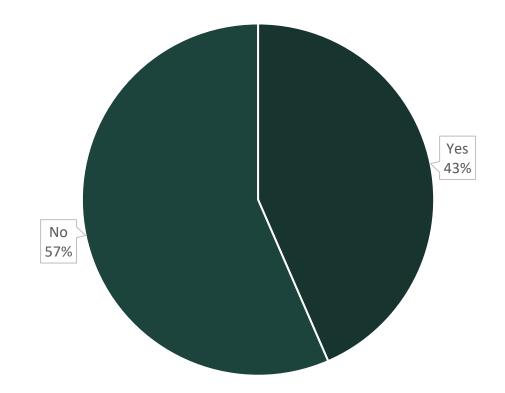

rage 3.71 v 3.7 (2023)





## How often would you like to hear from us



How Often Would You Like To Hear From Us



#### How often would you like to hear from us?

## How would you like to hear from us?







#### **Do you read TIDAL?**



897 Respondents



398 Respondents

#### Please rate TIDAL for the following areas





### Will you read future issues of TIDAL?







#### Have you downloaded The Lensbury Club app?





#### Have you downloaded The Lensbury Club app?



Do you use The Lensbury Club app?



# What do you think about The Lensbury Club app?







# WEBSITE





### **Do you use The Lensbury website?**



## How do you find The Lensbury website for ease of use & content?



#### THE LENSBURY 799 Respondents







# Have you attended our Member Events this year?







# Please provide your views on Member Events





# Which types of events would you be interested in?

THE LENSBURY





# MEMBERSHIP



# Would you be interested in joining the following interest groups





# Thinking about membership overall, how would you rate the following?





# Likely to recommend The Lensbury Club







## **Charity of the Year recommendations**



# Thank You

The Lensbury