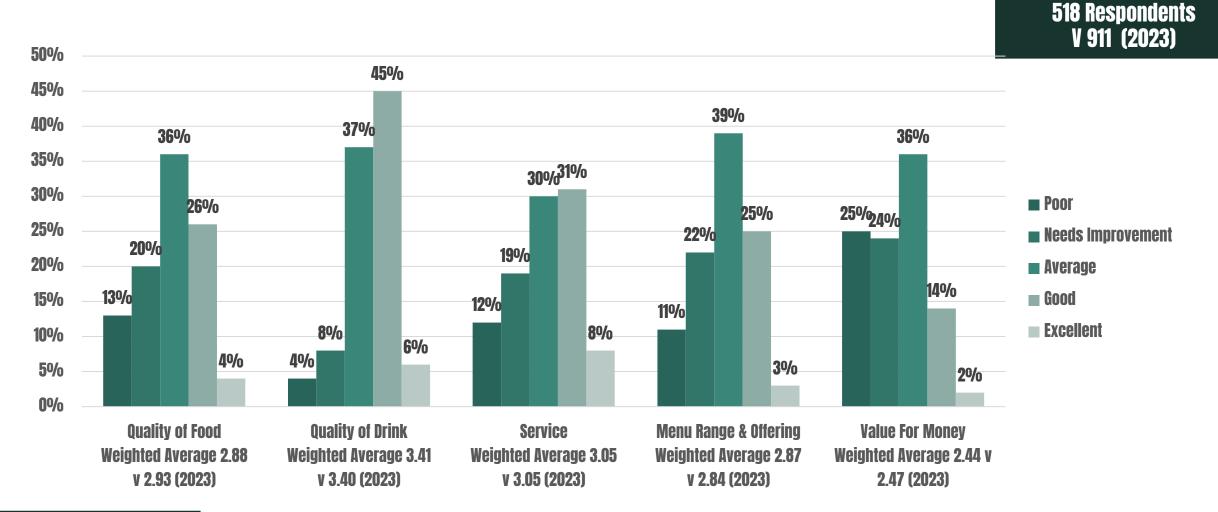

## **AREA SPECIFIC**

#### FEEDBACK









# Tennis Feedback

485 Respondents v 472 (2023)



3.76



## Squash Feedback

117 Respondents V 134 (2023)





947 Respondents V 504 (2023)

## Watersports Feedback





## **Gym Feedback**

795 Respondents V 775 (2023)





# **Group Exercise Class Feedback**

747 Respondents V 737 (2023)



3.83



# **Group Exercise Class Specific Feedback**



3.84

## **Pool Feedback**



778 Respondents V 786 (2023)





# **Changing Facilities Feedback**



#### Total Average of 3.22

THE LENSBURY



# **Crèche Feedback**





## Soft Play Feedback





## **Junior Activities Feedback**





## **Members' Reception Feedback**





## Spa Feedback





## **Co-working Feedback**





## **Grounds and Gardens Feedback**





## **Food & Drink Feedback**





## **Dunbar Feedback**

554 Respondents



## Restaurant, Bar and Terrace Facilities Feedback



THE LENSBURY

**528** Respondents



### COMMUNICATION







Weighted Average 3.71 v 3.7 (2023)





## How often would you like to hear from us



How Often Would You Like To Hear From Us



#### How often would you like to hear from us?

## How would you like to hear from us?







#### **Do you read TIDAL?**



897 Respondents



398 Respondents

#### Please rate TIDAL for the following areas





### Will you read future issues of TIDAL?







#### Have you downloaded The Lensbury Club app?





#### Have you downloaded The Lensbury Club app?



Do you use The Lensbury Club app?



# What do you think about The Lensbury Club app?







# WEBSITE





### **Do you use The Lensbury we