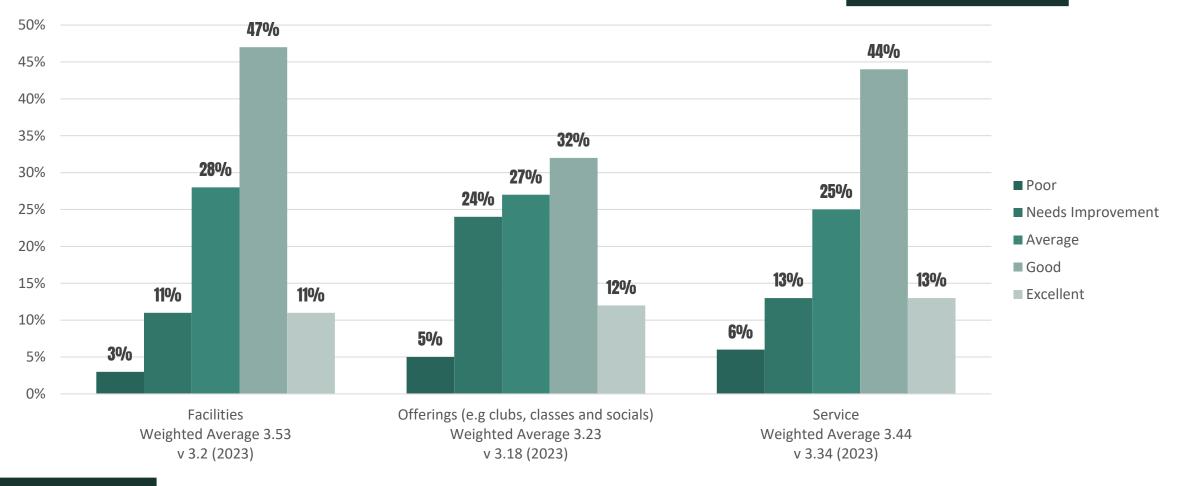

## **Overall Facilities Rating and Ranking Yoy**

## **Overall Offering Rating and Ranking Yoy**

## **Overall Service Rating and Ranking Yoy**

Data shown excludes non respondents