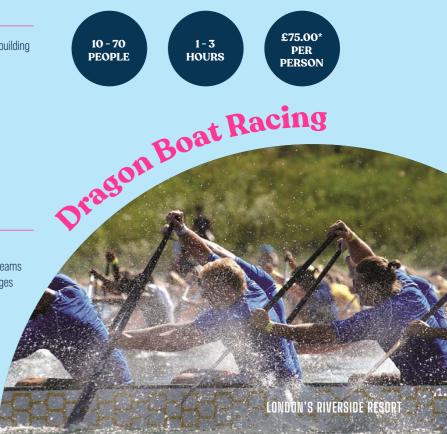

#### 3. DRAGON BOAT RACING

Take advantage of The Lensbury's position on the River Thames and take to the water from our very own Watersports Centre for a team-building activity with a difference! This highly competitive and adrenaline-fuelled activity is all about teamwork, strategy and communication.