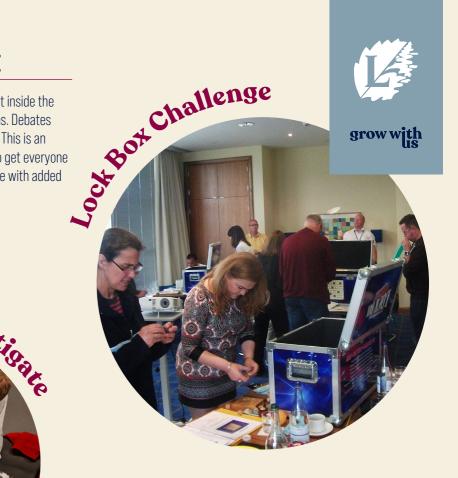

## 3. LOCK BOX CHALLENGE

Can your team beat the clock, cracking the code to get inside the flight case? Sounds simple? It's not as easy as it seems. Debates ensure, leaders rise and fall: can they crack the case? This is an energetic, fast-paced, engaging event which is sure to get everyone involved and working to a common goal - but of course with added doses of fun!

CSI Invest:

£73.20\* 1.5 - 2 PER HOURS PERSON